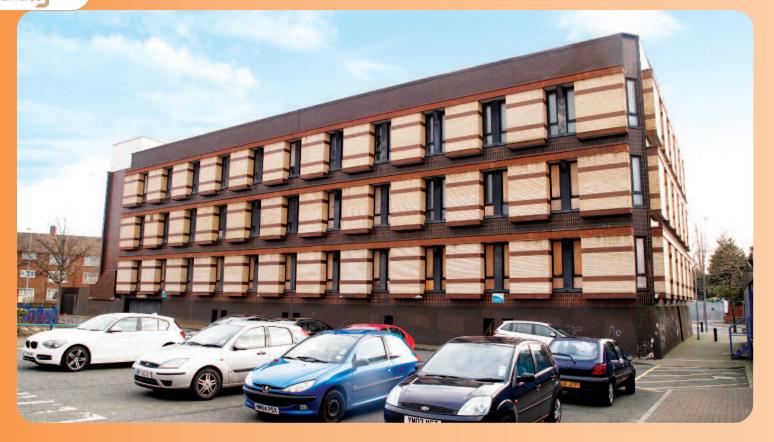

# Webster House, Cherryfield Drive Kirkby, Liverpool, Merseyside L<sub>32</sub> 8RP

Vacant Possession Freehold Office Building with Potential

- Approximately 2,467.80 sq m (26,562 sq ft) with a site area of approximately 0.14 hectares (0.35 acres)
- Redevelopment potential (subject to consents)
- Well located  $\frac{1}{2}$  mile from Junction 6 of the M<sub>57</sub>
- Close to the Newtown Gardens District Centre and occupiers including JD Wetherspoon, NatWest, TSB, Farmfoods, B&M Bargains and Kirkby Library/Museum

Liverpool John Lennon Airport

The property is situated in a prominent corner location on the north side of Cherryfield Drive at its junction with Webster Drive. The property benefits from being located ½ mile from Junction 6 of the M57. The property is close to the Newtown Gardens District Centre and occupiers including JD Wetherspoon, NatWest, TSB, Farmfoods, B&M Bargains and Kirkby Library/Museum.

The property may further benefit from the proposed Kirkby Regeneration programme opposite the property.

The property comprises a substantial office building with open plan office accommodation on the ground, first and second floors and benefits from a site area of 0.14 hectares (0.35 acres). The property benefits from a basement car park accommodating approximately 40 cars.