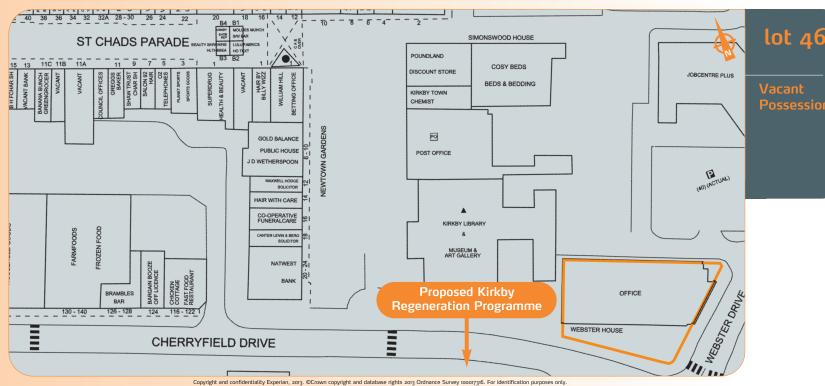

Liverpool John Lennon Airport

The property is situated in a prominent corner location on the north side of Cherryfield Drive at its junction with Webster Drive. The property benefits from being located ½ mile from Junction 6 of the M57. The property is close to the Newtown Gardens District Centre and occupiers including JD Wetherspoon, NatWest, TSB, Farmfoods, B&M Bargains and Kirkby Library/Museum.

The property may further benefit from the proposed Kirkby Regeneration programme opposite the property.

The property comprises a substantial office building with open plan office accommodation on the ground, first and second floors and benefits from a site area of 0.14 hectares (0.35 acres). The property benefits from a basement car park accommodating approximately 40 cars.