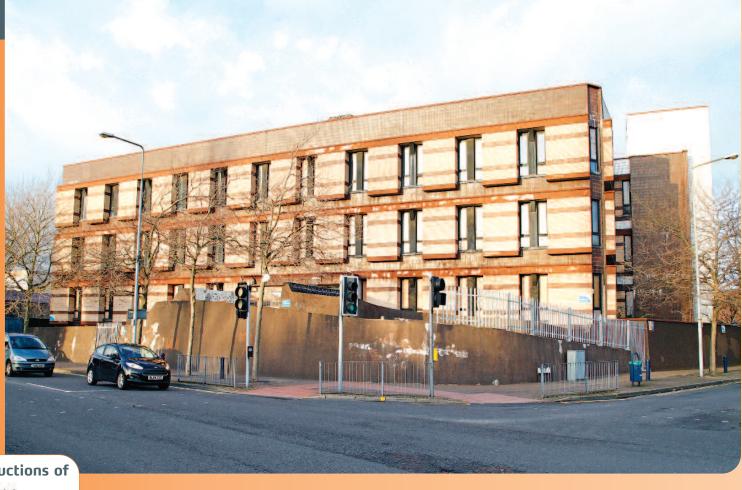

# Webster House, Cherryfield Drive Kirkby, Liverpool, Merseyside L<sub>32</sub> 8RP

Vacant Possession Freehold Office Building with Potential

- Approximately 2,467.80 sq m (26,562 sq ft) with a site area of approximately 0.14 hectares (0.35 acres)
- Redevelopment potential (subject to consents)
- Well located  $\frac{1}{2}$  mile from Junction 6 of the M<sub>57</sub>
- Close to the Newtown Gardens District Centre and occupiers including JD Wetherspoon, NatWest, TSB, Farmfoods, B&M Bargains and Kirkby Library/Museum

Liverpool John Lennon Airport

The property is situated in a prominent corner location on the north side of Cherryfield Drive at its junction with Webster Drive. The property benefits from being located ½ mile from Junction 6 of the M57. The property is close to the Newtown Gardens District Centre and occupiers including JD Wetherspoon, NatWest, TSB, Farmfoods, B&M Bargains and Kirkby Library/Museum.

The property may further benefit from the proposed Kirkby Regeneration programme opposite the property.

The property comprises a substantial office building with open plan office accommodation on the ground, first and second floors and benefits from a site area of 0.14 hectares (0.35 acres). The property benefits from a basement car park accommodating approximately 40 cars.