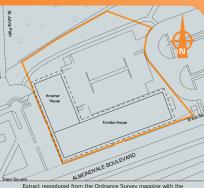

Description

Arrochar House comprises a three storey office building. Torridon House comprises a two storey office building. Both properties have been developed in two distinct parts in an L shaped configuration and are joined so interconnection of both buildings is possible. Both properties have been refurbished and benefit from raised floors, suspended ceilings and both buildings have lift access between the ground and first floors. There is a right to use 33 car parking spaces with Arrochar House and a right to use 28 car parking spaces with Torridon House.