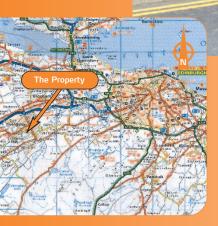

## On behalf of a Major Fund

Miles: 15 miles west of Edinburgh 30 miles east of Glasgow Roads: A71, M8 (Junction 3A) Rail: Livingston North and Livingston South Rail

(21 mins to Edinburgh)
Edinburgh International Airport (10 miles east)

Livingston is Scotland's fourth New Town and has a resident population of c. 53,000 people and a catchment of 1.8 million people within a 45 minute drive. Livingston is the administrative centre for West Lothian and the town has attracted occupiers such as Glenmorangie, Quintiles and Sky. Arrochar House and Torridon House are on the northern side of Almondvale Boulevard in the established office pitch within the town centre. Nearby occupiers include Livingston Sheriff Court and Clydesdale Bank The properties are immediately opposite The Centre Shopping Centre, McArthur Glen Outlet and the leisure hub of the town.