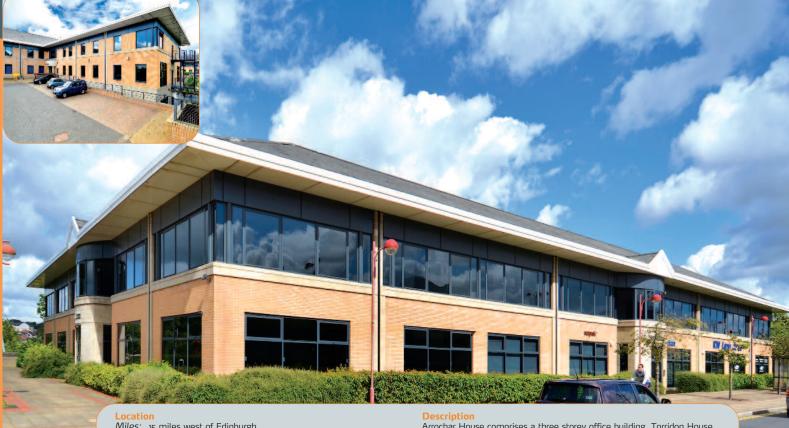

## Arrochar House & Torridon House, Almondvale Boulevard Livingston, West Lothian EH54 6QY

Multi Let Office Investment with Asset Management Opportunities

- · Highly prominent office buildings in the centre of Livingston
- Opposite the retail and leisure amenities in the
- · Modern office development of two distinct parts
- Private car parking to the rear
- Arrochar House approximately 1,338.44 sq m (14,407 sq ft)
- Torridon House approximately 1,207.17 sq m (12,994 sq ft)
- Six Week Completion

Description

Arrochar House comprises a three storey office building. Torridon House comprises a two storey office building. Both properties have been developed in two distinct parts in an L shaped configuration and are joined so interconnection of both buildings is possible. Both properties have been refurbished and benefit from raised floors, suspended ceilings and both buildings have lift access between the ground and first floors. There is a right to use 33 car parking spaces with Arrochar House and a right to use 28 car parking spaces with Torridon House.