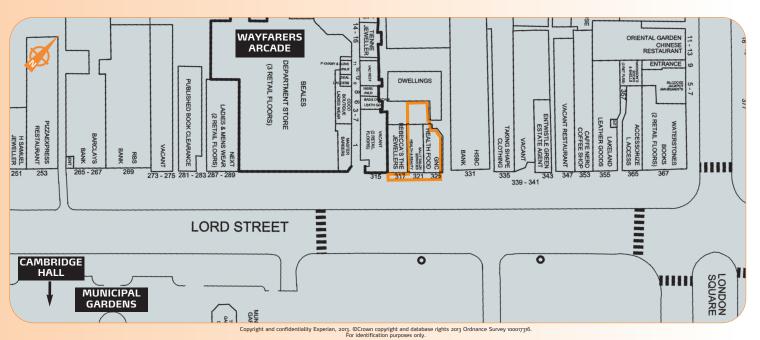

lot 38

Miles: 16 miles north of Liverpool 19 miles south-west of Preston

Roads: A565, A570, M58 Rail: Southport

Air: Manchester Airport, Liverpool John Lennon Airport

The property is situated in the centre of the busy Lord Street opposite the historic town hall, within the heart of Southport town centre, an affluent and popular seaside tourist destination. The historic Wayfarers Shopping Arcade lies 10 metres away with other nearby occupiers including HSBC, Next, Barclays Bank and Pizza Express.

The property comprises two ground floor retail units with ancillary accommodation on the first floor. In addition there is a self-contained unit on the second floor accessed from the rear which benefits from future development potential (subject to consents).