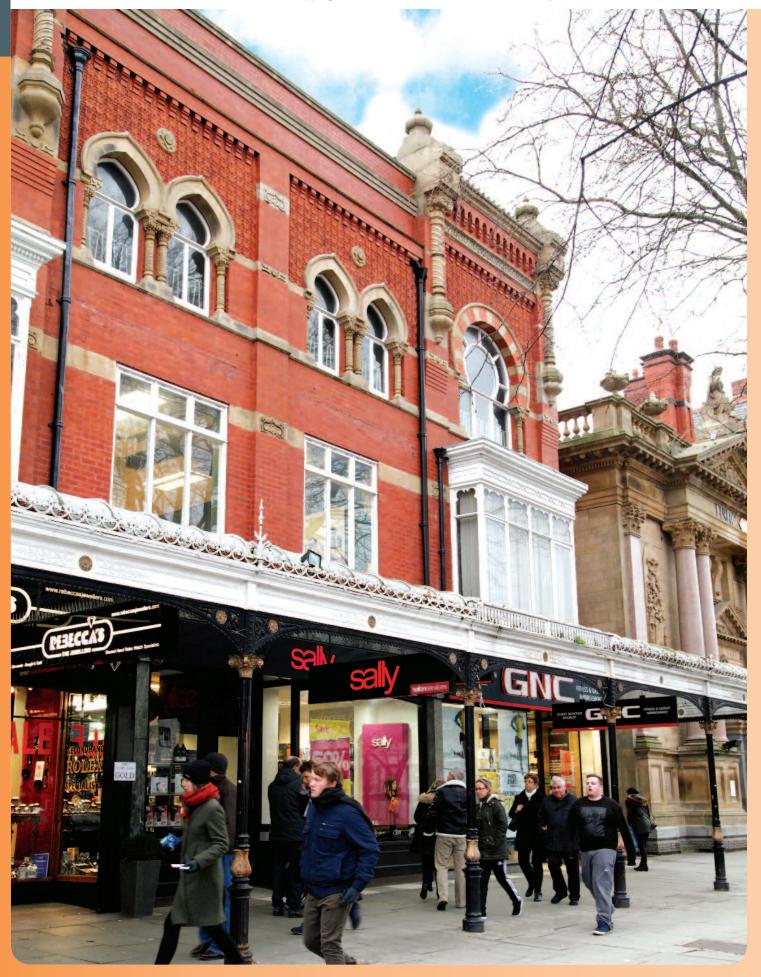

# 321-325 Lord Street Southport, Merseyside PR8 1NH

Rent £115,000 per annum exclusive

Freehold Retail Investment

- Prominent position within heart of town centre on busy retailing thoroughfare
   Future development potential (subject to consents)
- Located next to the historic Wayfarers Shopping Arcade
- Nearby occupiers include HSBC, Next, Barclays Bank and Pizza Express

lot 38

Miles: 16 miles north of Liverpool 19 miles south-west of Preston

Roads: A565, A570, M58 Rail: Southport

Air: Manchester Airport, Liverpool John Lennon Airport

The property is situated in the centre of the busy Lord Street opposite the historic town hall, within the heart of Southport town centre, an affluent and popular seaside tourist destination. The historic Wayfarers Shopping Arcade lies 10 metres away with other nearby occupiers including HSBC, Next, Barclays Bank and Pizza Express.

The property comprises two ground floor retail units with ancillary accommodation on the first floor. In addition there is a self-contained unit on the second floor accessed from the rear which benefits from future development potential (subject to consents).