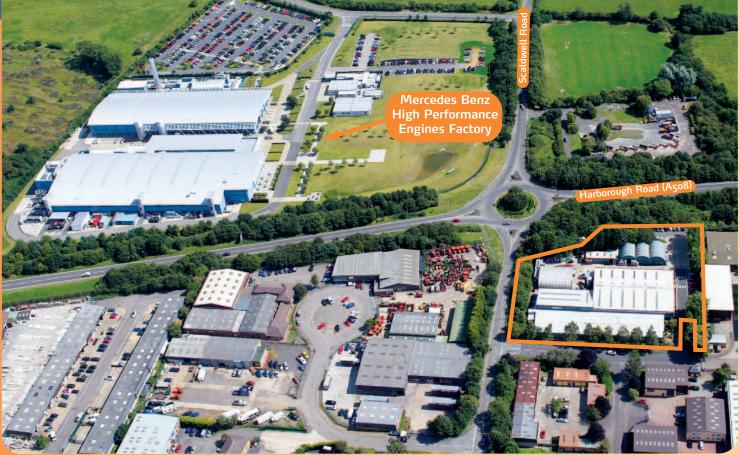

## Situation

The property is strategically located on an established industrial estate off the A508, an arterial route between Northampton to the south and the East Midlands to the north. The property is situated to the east of Quarry Road adjacent to the busy Scaldwell Road and Harborough Road (A508) roundabout. Mercedes-Benz High Performance Engines, whose principal activities are the design and manufacture of Formula 1 racing engines, are located close by.