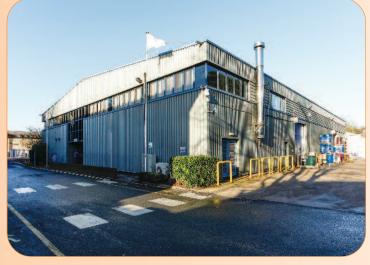

## Situation

The property is strategically located on an established industrial estate off the A508, an arterial route between Northampton to the south and the East Midlands to the north. The property is situated to the east of Quarry Road adjacent to the busy Scaldwell Road and Harborough Road (A508) roundabout. Mercedes-Benz High Performance Engines, whose principal activities are the design and manufacture of Formula 1 racing engines, are located close by.

## Description

The property comprises a site of approximately 0.72 hectares (1.78 acres) upon which is built a substantial factory building and additional ancillary industrial buildings. The principal building benefits from an eaves height of 5 metres (16 ft) and the property benefits from a low site coverage of approximately 42%.