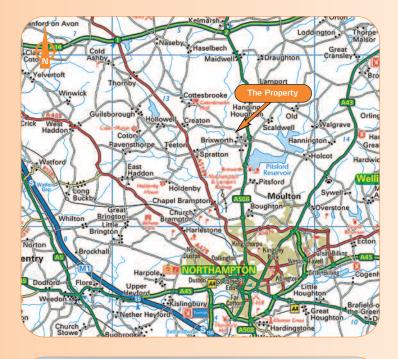

## Location

Miles:7 miles north of Northampton<br/>25 miles north of Milton Keynes<br/>30 miles east of Learnington SpaRoads:A508, A14, M1Rail:Northampton Railway Station

Air: Birmingham International Airport, East Midlands Airport