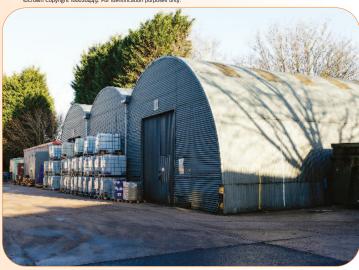

## Description

The property comprises a site of approximately 0.72 hectares (1.78 acres) upon which is built a substantial factory building and additional ancillary industrial buildings. The principal building benefits from an eaves height of 5 metres (16 ft) and the property benefits from a low site coverage of approximately 42%.