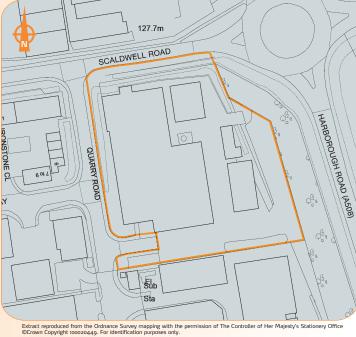

## Description

The property comprises a site of approximately 0.72 hectares (1.78 acres) upon which is built a substantial factory building and additional ancillary industrial buildings. The principal building benefits from an eaves height of 5 metres (16 ft) and the property benefits from a low site coverage of approximately 42%.