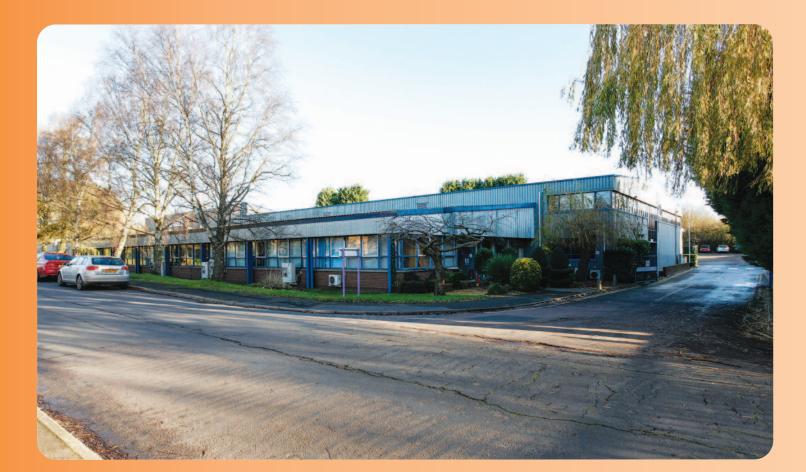

## Description

The property comprises a site of approximately 0.72 hectares (1.78 acres) upon which is built a substantial factory building and additional ancillary industrial buildings. The principal building benefits from an eaves height of 5 metres (16 ft) and the property benefits from a low site coverage of approximately 42%.