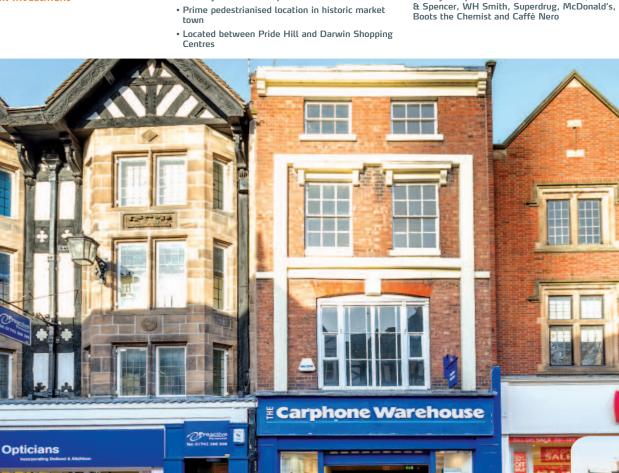

## **16 Pride Hill** Shrewsbury, Shropshire SY1 1DQ

Freehold Retail Investment

• Entirely let to The Carphone Warehouse Limited Prime pedestrianised location in historic market

 Nearby occupiers include Little Waitrose, Marks Rent £57,500 per annum exclusive

## Situation

The property is located in the historic market town of Shrewsbury, prominently situated in a prime location on the north side of the pedestrianised Pride Hill. The property benefits from being positioned between The Pride Hill and Darwin Shopping Centres and further benefits from a public car park for approximately 50 cars located immediately to the rear. Nearby occupiers include Little Waitrose, Marks & Spencer, WH Smith, Superdrug, McDonald's, Boots the Chemist and Caffè Nero

Harold Benjamin Solicitors Haroto Benjamin Souctors Hill House, 67-71 Lowlands Road, Harrow, Middlesex HA1 3EQ. Tel: +44 (o)20 8872 3028. Email: varsha.sood@haroldbenjamin.com Ref: Varsha Sood.

The property comprises ground floor retail accommodation with ancillary accommodation in the sub-basement, basement, first,

second and third floors.

VAT is applicable to this Lot.

**Six Week Completion** 

Tenure

Freehold.

29-30 31 32

iality Experian, 2013. s 2013 Ordnance Survey 100017316.

ST MARYS STREET