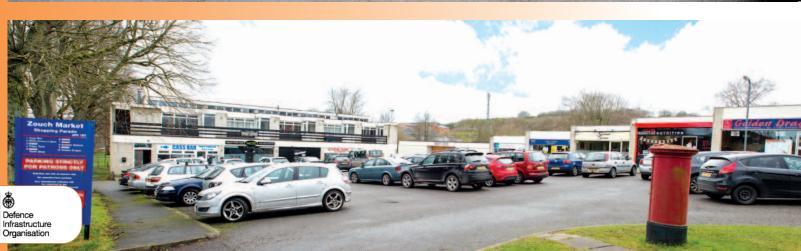

### Situation

Tidworth is a garrison town in south-east Wiltshire located off the A338, an arterial route between Marlborough to the north and Salisbury to the south. Zouch Market is located to the south of Plassey Road and Sidbury Circular Road immediately adjacent to Tidworth Garrison.

The property comprises a neighbourhood retail parade of 11 units and 5 x two bedroom residential flats, benefitting from a site area of approximately 0.43 hectares (1.06 acres) with on-site car parking. There is a sub-station on site.