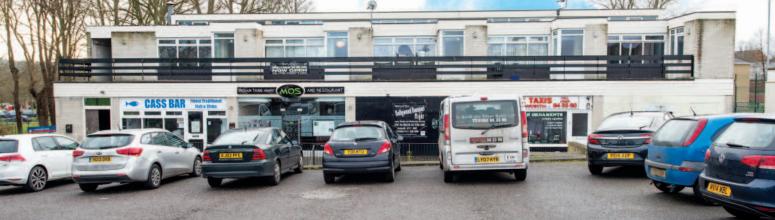

# **Zouch Market** Tidworth, Wiltshire SP9 7ET

Rent **£1,450** per annum exclusive

lot 26

Freehold Retail and Residential Ground **Rent Opportunity** 

- 10 Retail units and five residential flats let on a ground lease expiring 2066
- One vacant retail unit with redevelopment potential (subject to consents)
- Includes a car park
- Approximate site area of 0.43 hectares (1.06 acres)

The property comprises a neighbourhood retail parade of 11 units and 5 x two bedroom residential flats, benefitting from a site area of approximately 0.43 hectares (1.06 acres) with on-site car parking. There is a sub-station on site.