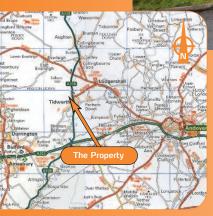

### On Behalf of Defence Infrastructure Organisation

- Miles: 9 miles north-west of Andover

 Miles
 9 miles for the way of Artborough

 14 miles south of Marlborough

 15 miles north of Salisbury

 Roads:
 A338, A303, M3 (Junction 8)

 Rail:
 Andover Railway Station

 Air:
 Southampton Airport, London Heathrow Airport

### Situation

Tidworth is a garrison town in south-east Wiltshire located off the A338, an arterial route between Marlborough to the north and Salisbury to the south. Zouch Market is located to the south of Plassey Road and Sidbury Circular Road immediately adjacent to Tidworth Garrison.