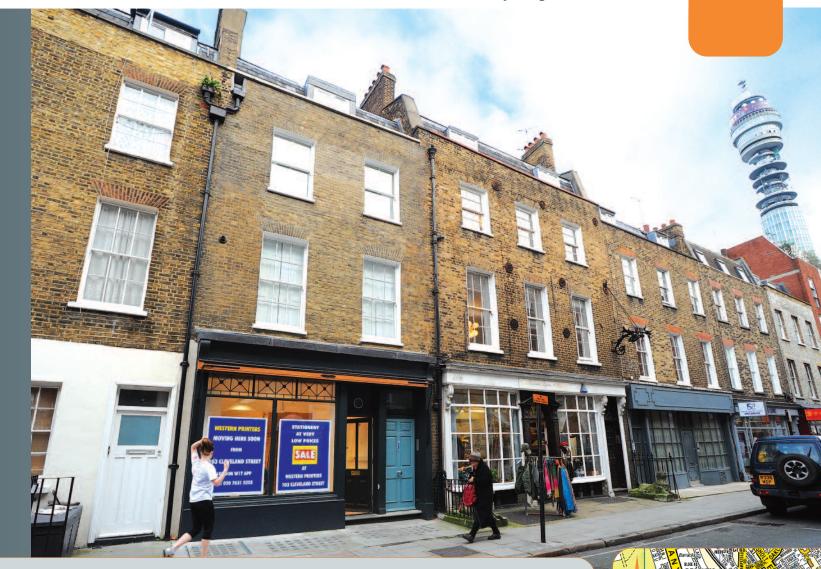

# 108 Cleveland Street Fitzrovia, London W1T 6NY

Central London Retail Investment

- Retail Investment let until 2027 (subject to option)
- · Situated in the Fitzrovia District of Prime Central London
- Approximately 150 metres north of the landmark BT Tower
- Approximately 400 metres west of University College London

London City Airport Air:

Fitzrovia is a fashionable and highly affluent residential and commercial district of Central London and situated north of Soho and east of Marylebone. Cleveland Street is located in the heart of Fitzrovia some 150 metres from the Fitzroy Square Gardens.

The property is situated at the northern end of Cleveland Street near its junction with Marylebone Road, just 300 metres south-east of Regent's Park.

The property comprises ground floor retail accommodation.

## Tenancy and accommodation

| Floor  | Use    | Floor Areas (Approx) |             | Tenant                                                      | Term                                                                   | Rent p.a.x. | Reviews                    |
|--------|--------|----------------------|-------------|-------------------------------------------------------------|------------------------------------------------------------------------|-------------|----------------------------|
| Ground | Retail | 25.97 sq m           | (280 sq ft) | SURYAKANT<br>VALLABHDAS PATEL<br>(t/a Western Printers) (1) | 12 years from 01/01/2015 on a full<br>repairing and insuring lease (2) | £20,000     | 01/01/2019<br>and 4 yearly |
| Totals |        | 25.97 sq m           | (280 sq ft) |                                                             |                                                                        | £20,000     |                            |