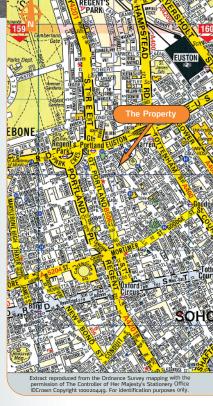

### Location

Miles: 300 metres south-east of Regent's Park 950 metres north of Oxford Circus 600 metres east of BBC Broadcasting House

Roads: A41, A400, A501
Rail: Regent's Park (Bakerloo Line), Great Portland Street (Metropolitan, Circle and Hammersmith & City Line), Warren Street (Victoria and Northern Line)

London City Airport Air:

Fitzrovia is a fashionable and highly affluent residential and commercial district of Central London and situated north of Soho and east of Marylebone. Cleveland Street is located in the heart of Fitzrovia some 150 metres from the Fitzroy Square Gardens.

The property is situated at the northern end of Cleveland Street near its junction with Marylebone Road, just 300 metres south-east of Regent's Park.

The property comprises ground floor retail accommodation.