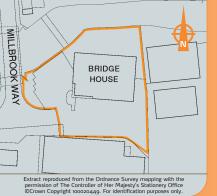

# Bridge House, Millbrook Way, Riverside Business Park Colnbrook, Near Heathrow, Berkshire SL<sub>3</sub> oHH

Rent £205,000 per annum exclusive

lot 24

Freehold Modern Office/Storage Investment

Let to Rentokil Initial Services Limited

## Description

The property comprises a modern purpose built detached two storey office building with part of the ground floor used for storage and parking. The office accommodation benefits from air conditioning, raised floors, triple glazed windows and suspended ceilings. The property has on-site car parking for approximately 37 cars, providing a car parking ratio of 1:283.