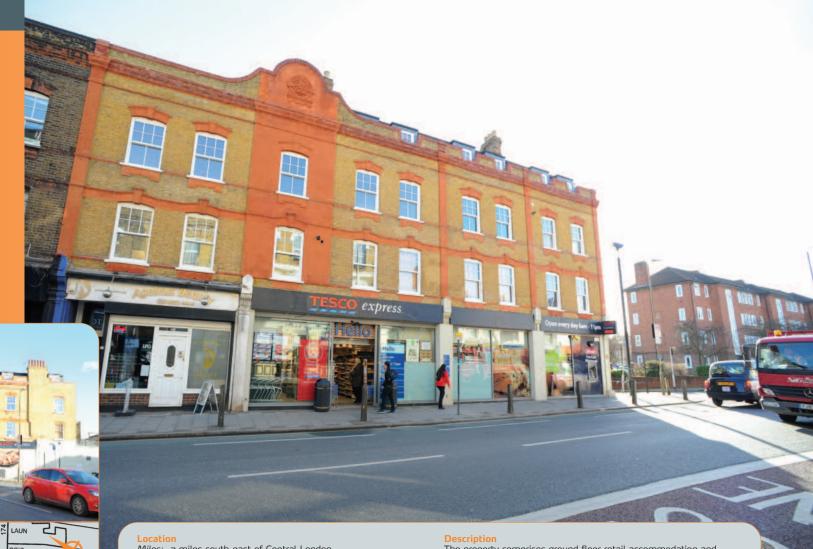

## Tesco Convenience Store, 142-146 Trafalgar Road Royal Borough of Greenwich, London SE10 9TZ

Virtual Freehold Retail Investment

- Let to Tesco Stores Ltd until 2022
- 1.4 miles from the O2 Arena, 0.4 miles from the University of Greenwich
- 500m from Greenwich Park and National Maritime Museum
- Popular tourist location
- Rent Reviews linked to Retail Price Index

The Royal Borough of Greenwich is one of London's most important tourist destinations being home to Greenwich Park, the Royal Observatory, the Cutty Sark and the National Maritime Museum, all in close proximity to the property. The property is situated on the south side of the busy Trafalgar Road (A206) at the junction with Mell Street, close to the O2 Arena and the University of Greenwich.

The property comprises ground floor retail accommodation and forms part of a larger residential building.

Virtual Freehold. Held for a term of 999 years from 26/01/2012 at a peppercorn rent.

VAT is applicable to this lot.