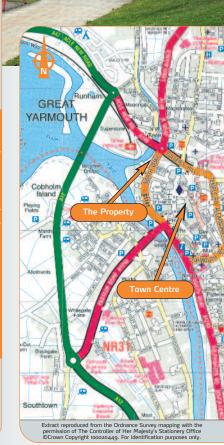

lot 20

£58,464 per annum note 3

19 miles east of Norwich Miles:

65 miles south-east of King's Lynn 84 miles north-east of Cambridge

Roads: A47, A12 Rail: Great Yarmouth

Norwich Airport, Stansted Airport

The property is prominently situated on the east side of North Quay (B1141) close to the major roundabout junction with Acle New Road (A149) and opposite Aldi and Staples.