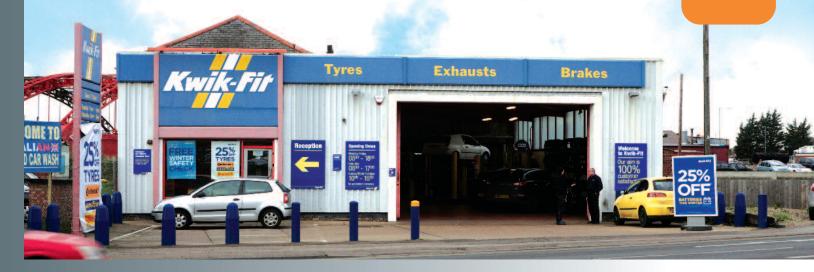

# Kwik-Fit, 90 North Quay Great Yarmouth, Norfolk NR30 1|T

Freehold Tyre Depot Investment

- Entirely let to Kwik-Fit (GB) Limited (guaranteed by Kwik-Fit Holdings Limited) until 2032
- Tenant option to extend for a further 15 vears
- 17 Years Term Certain
- · Highly prominent location close to railway station
- Six Week Completion

The property comprises a single storey tyre depot benefiting from a vehicle access door, an eaves height of approximately 3.50m (11ft) and forecourt car parking.