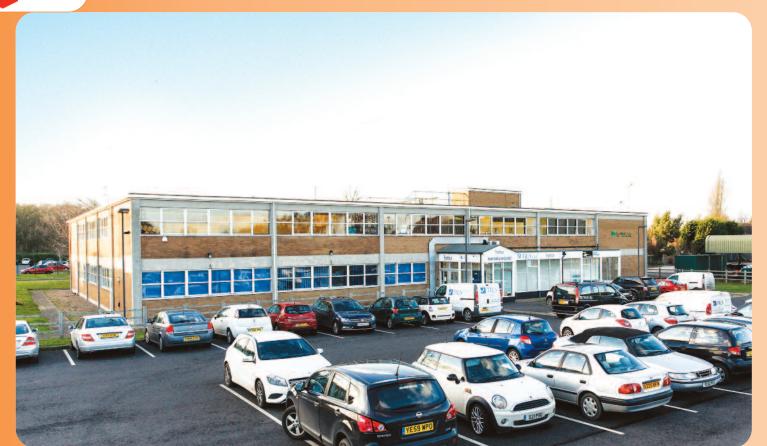

# Oxford House, Sixth Avenue, Robin Hood Airport Doncaster, South Yorkshire DN9 3GG

Rent £108,717 per annun exclusive (Gross) (2 Multi-let Office Investment

- Situated on established office and business park location
- Located very close to Doncaster Robin Hood Airport
- Approximately 1,808.29 sq m (19,465 sq ft)
- Car parking for approximately 76 cars, providing a car parking ratio of 1:258
- Active management potential
- High yielding on guide price

The property comprises a detached two storey office building situated around a central courtyard and benefits from car parking to the front for approximately 76 cars, providing a car parking ratio of 1:258. The first floor and common parts of the property were refurbished in 2014.