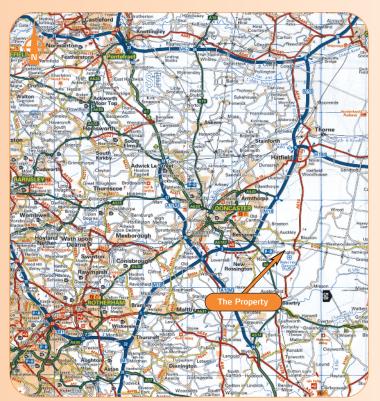

On behalf of

lot 17

Miles: 7 miles south-east of Doncaster town centre

24 miles north-east of Sheffield

34 miles south-east of Leeds Roads: Great North Road (A638), A1(M) Junction 35, M18 (Junction 3), A631

Rail: Doncaster Railway Station

Robin Hood Airport Doncaster/Sheffield Air:

The property is situated in a well located and established business park very close to Doncaster Robin Hood Airport, the UK's newest purpose built airport. The property is situated on the north side of Sixth Avenue, off First Avenue, the business park's main trunk road. The location benefits from excellent communication links being located close to the A638, providing access to Doncaster town centre, M18 and the A1(M).