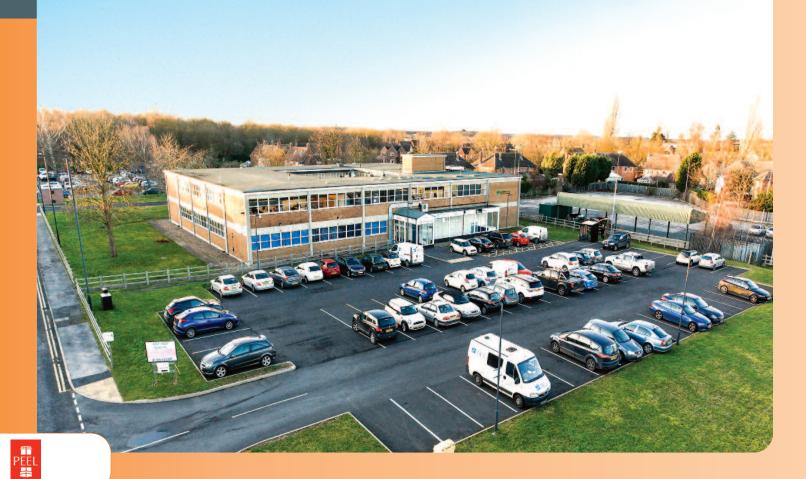

# Oxford House, Sixth Avenue, Robin Hood Airport Doncaster, South Yorkshire DN9 3GG

Rent £108,717 per annun exclusive (Gross) (2 Multi-let Office Investment

- Situated on established office and business park location
- Located very close to Doncaster Robin Hood Airport
- Approximately 1,808.29 sq m (19,465 sq ft)
- Car parking for approximately 76 cars, providing a car parking ratio of 1:258
- Active management potential
- High yielding on guide price

The property comprises a detached two storey office building situated around a central courtyard and benefits from car parking to the front for approximately 76 cars, providing a car parking ratio of 1:258. The first floor and common parts of the property were refurbished in 2014.