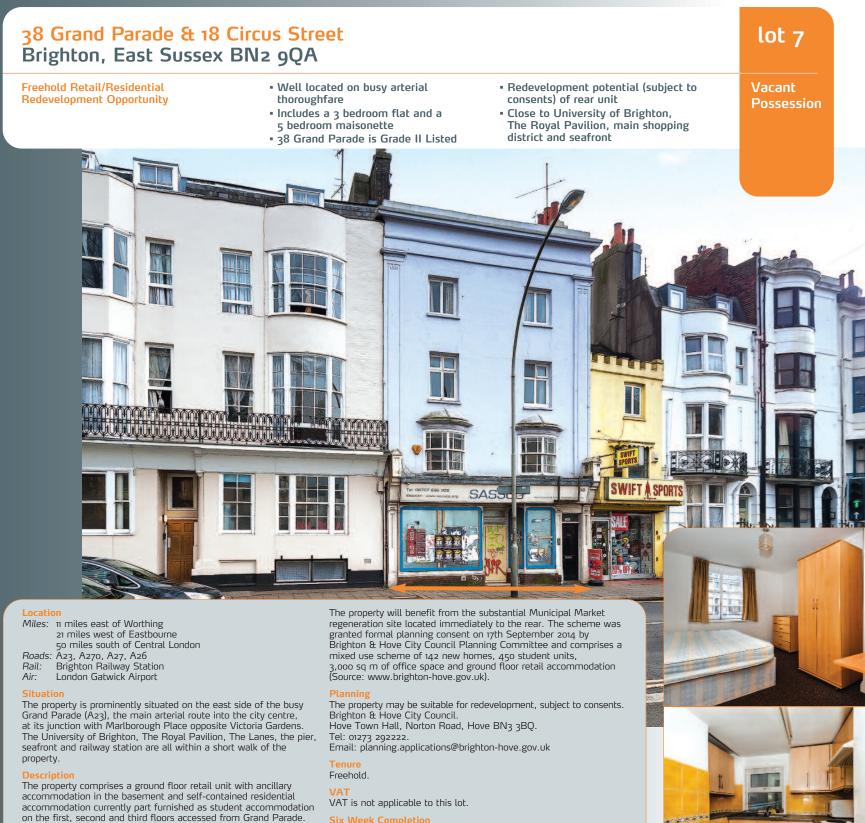

**Six Week Completion** 

333.21 sq m

Tenancy and accommodation Unit Use Floor Areas (Approx) (1) Possession Floor 41.57 sq m 81.56 sq m 38 Grand Parade Basement Ancillary (447 sq ft) VACANT POSSESSION Ground Retail (878 sq ft) Residential 51.53 sq m 58.53 sq m (555 sq ft) (630 sq ft) First Second Residential Third Residentia 38.18 sq m (411 sq ft) Ground First (333 sq ft) (333 sq ft) 18 Circus Street VACANT POSSESSION 30.92 sq m 30.92 SQ M

(1) The property has been measured on a Gross Internal basis.

In addition there is a two storey building to the rear accessed from

Circus Street that is in a poor state of repair.

John Mehtab Tel: +44 (o)20 7034 4855. Email: john.mehtab@acuitus.co.uk Will Moore Tel: +44 (0)20 7034 4858. Email: will.moore@acuitus.co.uk www.acuitus.co.uk