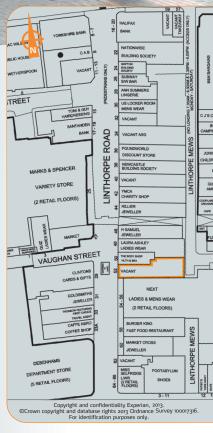

The property is situated on the east side of Linthorpe Road, the town's prime pedestrianised retail thoroughfare, directly opposite the main entrance to the major Middlesbrough Hill Shopping Centre. The property is located adjacent to the Next store, directly opposite Marks & Spencer and near Debenhams, House of Fraser and Laura Ashlev.

The property comprises retail accommodation on the ground floor with ancillary accommodation on the first floor.

Freehold.

VAT is not applicable to this lot.

The adjoining retail unit at No. 50 Linthorpe Road is being offered as lot number 43.