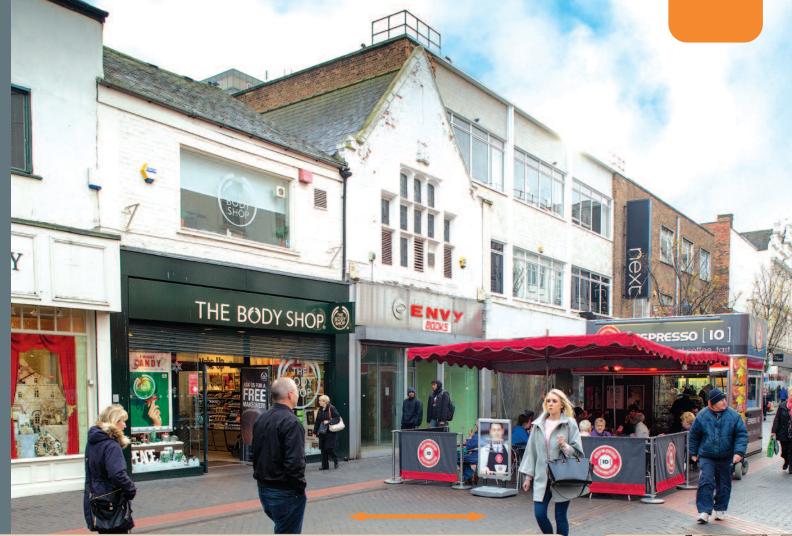

The property is situated on the east side of Linthorpe Road, the town's prime pedestrianised retail thoroughfare, directly opposite the main entrance to the major Middlesbrough Hill Shopping Centre. The property is located adjacent to the Next store, directly opposite Marks & Spencer and near Debenhams, House of Fraser and Laura Ashlev.

The property comprises retail accommodation on the ground floor with ancillary accommodation on the first floor.

Freehold.

VAT is not applicable to this lot.

The adjoining retail unit at No. 50 Linthorpe Road is being offered as lot number 43.