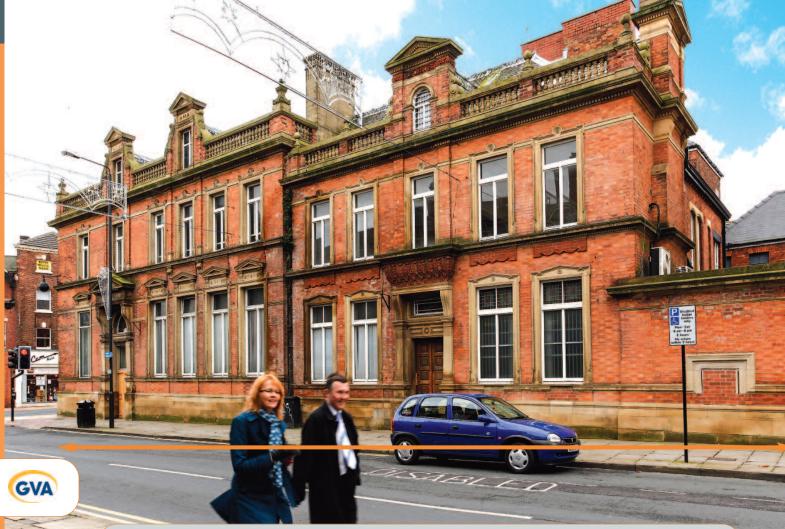

# Former Barclays Bank, 1-3 Wood Street Wakefield, West Yorkshire WF1 2EA

Vacant

Freehold A2/Office Building with **Potential** 

- Prominent corner position in city centre
- Approximately 690.79 sq m (7,435 sq ft)
- Active Management Potential
- · Nearby occupiers include Costa, Specsavers, Lloyds Bank and Superdrug

The property is prominently situated on the busy corner of Wood Street and Marygate in the heart of the main pedestrianised shopping area of the city and is in close proximity to the Cathedral and Ridings Shopping Centre with nearby occupiers including Costa, Specsavers, Lloyds Bank and Superdrug.