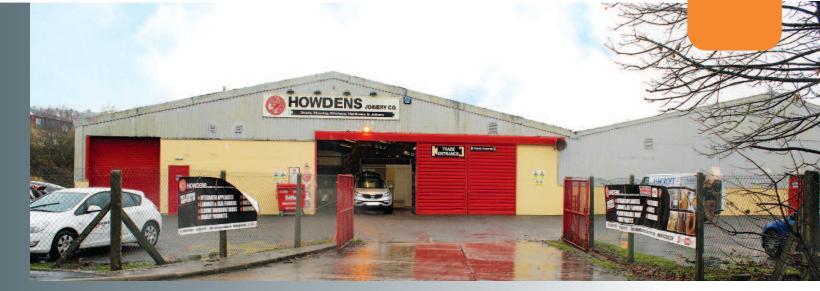

# Howdens Joinery, Meadow Road Whitehaven, Cumbria CA28 9HY

Freehold Retail Warehouse Investment

- Entirely let to Howden Joinery Properties Limited (with guarantee from Howden Joinery Limited) on a 20 year lease until 2021
- Located 1 mile from Whitehaven Town Centre
- Approximate site area of o.6o hectares (1.49 acres)
- Nearby occupiers include TMS Motorspares, Hewden and Whitehaven MOT Centre

The property is situated on the eastern side of Meadow Road just off the B5345 and approximately one mile south of Whitehaven town centre. Nearby occupiers on Meadow Road include TMS Motorspares, Hewden, Whitehaven MOT Centre and Whitehaven Garden Centre with Asda, Aldi, Iceland and Home Bargains located approximately 0.5 miles to the north.

1,719.34 sq m (18,507 sq ft)

The property comprises a single storey retail warehouse unit with ancillary accommodation. The property benefits from two roller shutter doors, an eaves height of approximately 3.07 metres (10 feet) and an approximate site area of 0.60 hectares (1.49 acres).