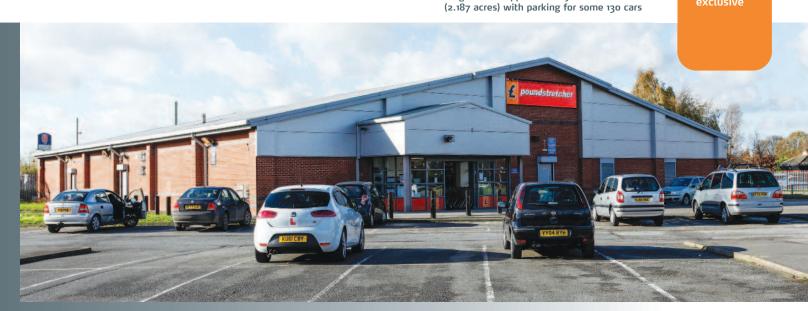

The property, a former supermarket, comprises a standalone purpose built unit with open A1 retail consent. The property benefits from a large site area of approximately 0.886 hectares (2.187 acres) providing some 130 car parking spaces.