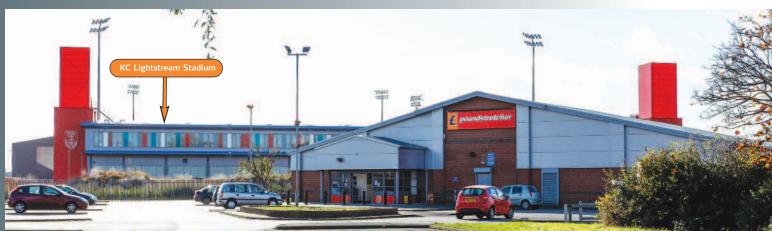

The property is situated to the east of Hull City Centre on the southern side of Preston Road, adjacent to the newly developed KC Lightstream Stadium, home to the Hull Kingston Rovers. Other nearby occupiers include Lloyds Pharmacy, Aldi and Hull Go Karting.