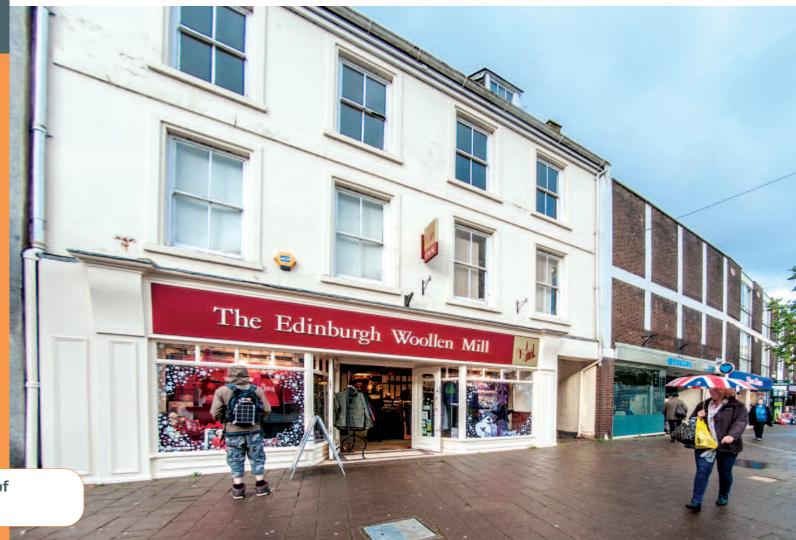

# 24/26 Fore Street Tiverton, Devon EX16 6LH

er annum xclusive

Freehold Retail and Residential Investment

- Entirely let to The Edinburgh Woollen Mill Limited
- Located on Tiverton's prime pedestrianised retailing thoroughfare
- Nearby occupiers include Boots, NatWest, Barclays and Carphone Warehouse

On Behalf of Receivers

Miles: 15 miles north of Exeter 20 miles south-west of Taunton Roads: A396, A361, M5 (Junction 27) Rail: Tiverton Parkway Railway Station

Exeter Airport

The property is situated in Tiverton town centre on the northern side of the pedestrianised Fore Street, the main retailing thoroughfare. Nearby occupiers include Boots, NatWest, Barclays and Carphone Warehouse.

The property comprises a ground floor retail unit with first floor ancillary accommodation, a self-contained residential flat on the second floor and the third floor is built within the roof void providing attic space. The property benefits from a single storey extension and staff car parking.