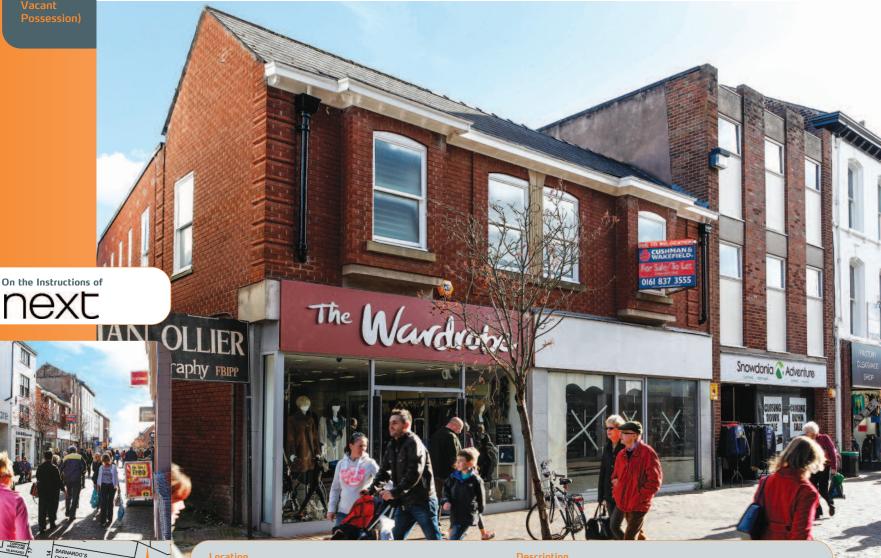

## lot 47

# 36 & 36A Mill Street Macclesfield, Cheshire SK11 6LT

Freehold Retail Investment (with Part Vacant Possession)

- · Part let to tenant trading as The Wardrobe
- Part offered with Vacant Possession
- Located opposite Marks & Spencer and close to WH Smith, Boots Opticians, Waterstones, Iceland, Mothercare and New Look

Miles: 9 miles south-east of Wilmslow 20 miles south of Manchester Roads: A523, A536, A537, M6
Rail: Macclesfield Railway Station

Manchester Airport

The property is situated in an excellent trading location on the east side of the pedestrianised Mill Street in the heart of the town centre. The property is directly opposite Marks & Spencer. Other nearby retailers include WH Smith, Waterstones, Mothercare, River Island, Boots Opticians, JD Sports, Iceland and New Look.

The property comprises two ground floor retail units, with ancillary accommodation on the first floors.

Freehold.

VAT is applicable to this lot.