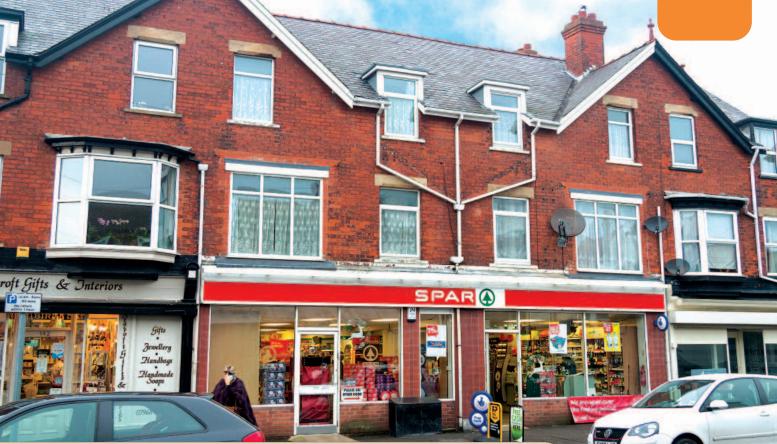

#### Situation

The property is situated in a prominent location on Drummond Road, an important road leading into Skegness town centre from Gibraltar Point Nature Reserve and Seacroft Golf Club.

The property comprises ground floor retail and ancillary accommodation, with 2 self-contained maisonettes on the first and second floors and 3 self-contained flats on the first floor. The residential accommodation is accessed to the rear of the property.

# VAT is not applicable to this lot.

|                  | Floor               | Use                     | Floor Areas (Approx) |               | Tenant                                             | Term                                                 | Rent p.a.x. | Reversion  |
|------------------|---------------------|-------------------------|----------------------|---------------|----------------------------------------------------|------------------------------------------------------|-------------|------------|
|                  | Ground              | Retail                  | 395.62 sq m          | (4,258 sq ft) | A F BLAKEMORE<br>AND SON LIMITED<br>(t/a SPAR) (1) | 21 years from 28/09/1998                             | £25,250     | 27/09/2019 |
|                  | Ground (Rear)       | Storage                 | 46.45 sq m           | (500 sq ft)   | VACANT<br>POSSESSION                               |                                                      |             |            |
|                  | First and<br>Second | 2 Bedroom<br>Maisonette |                      |               | INDIVIDUALS                                        | 6 month Assured Shorthold<br>Tenancy from 07/11/2014 | £6,000 (2)  |            |
|                  | First and<br>Second | 3 Bedroom<br>Maisonette |                      |               | INDIVIDUALS                                        | 6 month Assured Shorthold<br>Tenancy from 11/07/2014 | £6,6oo (2)  |            |
|                  | First (Rear)        | 3 x Flats               | Not measured         |               | INDIVIDUALS                                        | Let on 3 individual<br>125 year leases               | £750        |            |
| Total Commercial |                     | 442.07 SO M             | (4.758 so ft)        |               |                                                    | £38.600                                              |             |            |