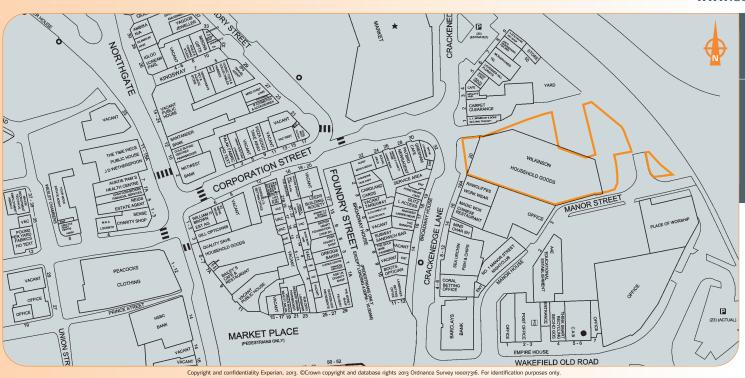

The property is situated within the town centre on the eastern side of Crackenedge Lane at its junction with Corporation Street. The property is within close proximity to the Prince of Wales Shopping Centre with other nearby occupiers including Barclays, Coral Betting, Ladbrokes and Boots Opticians.