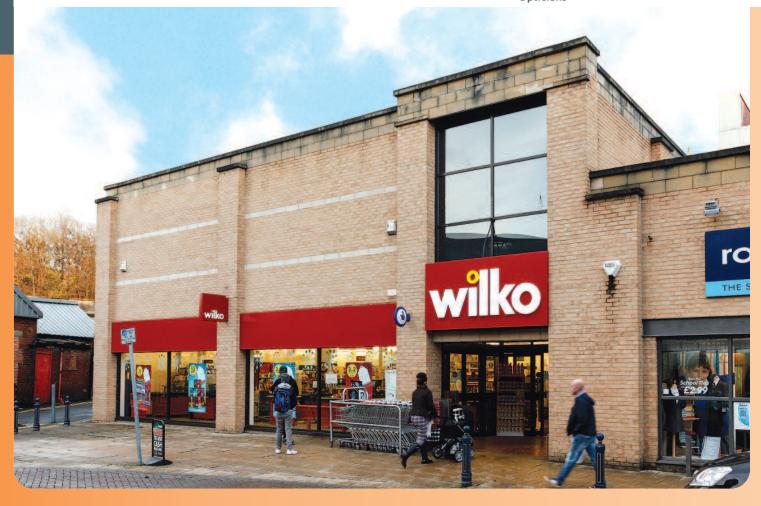

## Wilko, Crackenedge Lane Dewsbury, Kirklees, West Yorkshire WF13 1PT

Rent £160,000 per annum exclusive

Freehold Retail Investment

- Entirely let to Wilko Retail Limited (formerly Wilkinson Hardware Stores Limited) until 2022
- Substantial corner unit within heart of busy market town
- Nearby occupiers include Barclays, Coral Betting, Ladbrokes and Boots Opticians

The property is situated within the town centre on the eastern side of Crackenedge Lane at its junction with Corporation Street. The property is within close proximity to the Prince of Wales Shopping Centre with other nearby occupiers including Barclays, Coral Betting, Ladbrokes and Boots Opticians.