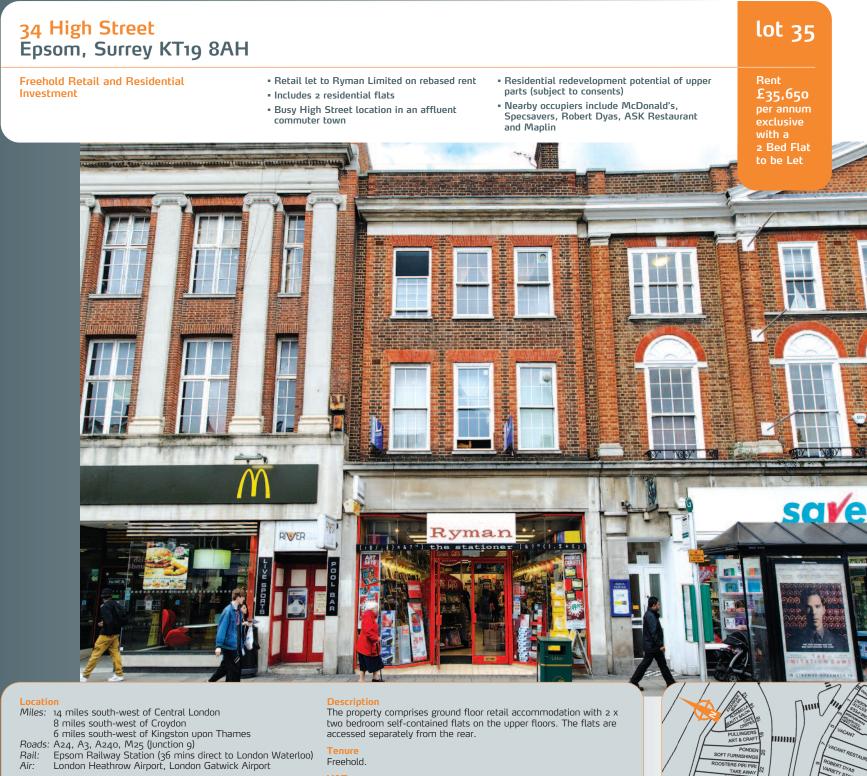

## Situation

The property is situated in the heart of the town centre on the north side of the busy High Street close to its junction with East Street and Upper High Street. Neighbouring occupiers include McDonald's, Specsavers, Robert Dyas, ASK Restaurant and Maplin.

| Floor            | Use                | Floor Areas (Approx) |                | Tenant               | Term                                                               | Rent p.a.x. | Reversion  |
|------------------|--------------------|----------------------|----------------|----------------------|--------------------------------------------------------------------|-------------|------------|
| Ground           | Retail             | 125.41 sq m          | (1,350 sq ft)  | RYMAN<br>LIMITED (1) | 5 years from 18/08/2014 on a full repairing and insuring lease (2) | £26,350     | 17/08/2019 |
| First            | Residential        | 2 bedroom flat       |                | VACANT<br>POSSESSION |                                                                    |             |            |
| Second           | Second Residential |                      | 2 bedroom flat |                      | Assured Shorthold Tenancy<br>Agreement – Holding Over              | £9,300      |            |
| Total Commercial |                    | 125.41 sq m          | (1,350 sq ft)  |                      |                                                                    | £35,650     |            |

VAT is not applicable to this lot.

The property may be suitable to extend at the rear and for redevelopment of the upper parts, subject to consents.

(1) For the year ending 30/03/2014, Ryman Limited reported a turnover of £125,384,000, pre-tax profits of £7,263,000 and a total net worth of £37,644,000. (Source: www.riskdisk.com o7/11/2014).