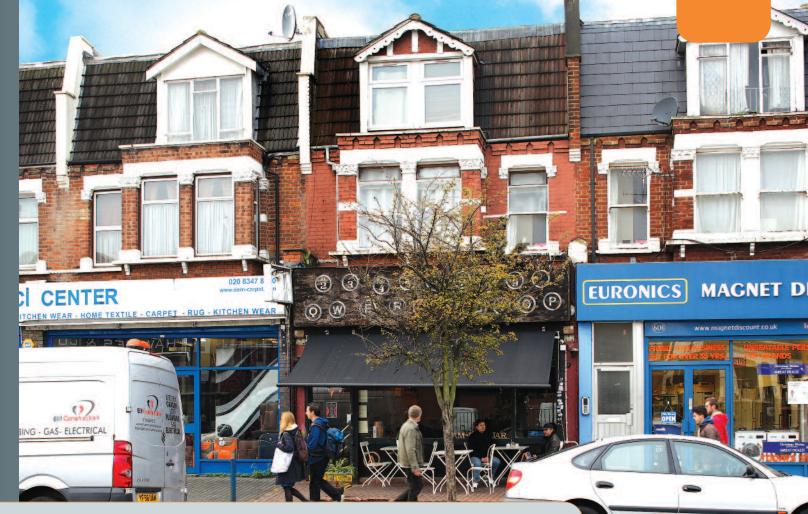

# 599 Green Lanes Hornsey, London N8 oRE

Freehold Restaurant and Residential Investment

- Includes 2 residential flats
- Restaurant let on a 12 year lease until
- Popular and busy North London location

lot 22

London Stansted Airport

The property is situated on the west side of Green Lanes (A105), an important arterial route through north London via Islington and Wood Green. Green Lanes is an important, diverse and cosmopolitan North London retailing street. The property location is equidistant between Alexandra Park and Finsbury Park. Wood Green Shopping City is less than 1 mile to the north.

The property comprises ground floor restaurant accommodation with a two bedroom self-contained flat on the first floor and a one bedroom self-contained flat on the second floor, both flats accessed from the rear of the property.

### Tenancy and accommodation

| Floor                                                 | Use         | Floor Areas (Approx)     | Tenant                                     | Term                                   | Rent p.a.x. | Review/<br>(Reversion)                   |
|-------------------------------------------------------|-------------|--------------------------|--------------------------------------------|----------------------------------------|-------------|------------------------------------------|
| Ground                                                | Restaurant  | 90.3 sq m (971.99 sq ft) | GQ YUCE &<br>B COBAN (t/a<br>Jam in a Jar) | 12 years from<br>25/03/2013            | £18,000     | 25/03/2017<br>25/03/2021<br>(24/03/2025) |
| First                                                 | Residential | 2 bedroom flat           | INDIVIDUALS                                | Assured Shorthold<br>Tenants Agreement | £15,000 (1) |                                          |
| Second                                                | Residential | ı bedroom flat           | INDIVIDUALS                                | Assured Shorthold<br>Tenants Agreement | £11,520 (1) |                                          |
| Total Commercial Floor Area 90.30 sq m (971.99 sq ft) |             |                          |                                            |                                        | £44,520     |                                          |