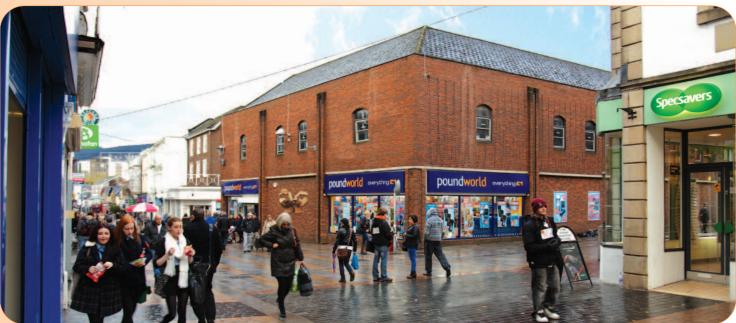

### Situation

The property, an island site with four frontages, is situated in an extremely prominent position within the prime pedestrianised section of High Street/Market Square. The property is situated opposite an entrance to St Tydfil Shopping Centre on one side and opposite Beacons Place Shopping Centre on the other which leads to the Tesco Extra supermarket and the rail station providing considerable additional footfall. Other nearby occupiers include HSBC Bank, Halifax Bank, Specsavers Optician and Greggs Bakers.