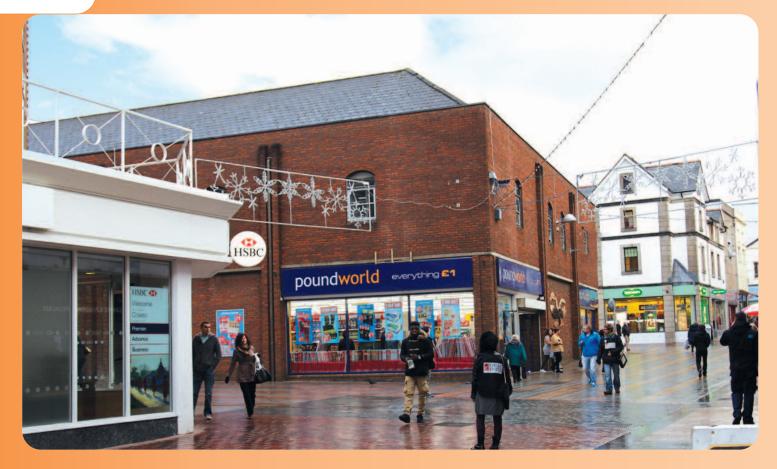

### Situation

The property, an island site with four frontages, is situated in an extremely prominent position within the prime pedestrianised section of High Street/Market Square. The property is situated opposite an entrance to St Tydfil Shopping Centre on one side and opposite Beacons Place Shopping Centre on the other which leads to the Tesco Extra supermarket and the rail station providing considerable additional footfall. Other nearby occupiers include HSBC Bank, Halifax Bank, Specsavers Optician and Greggs Bakers.