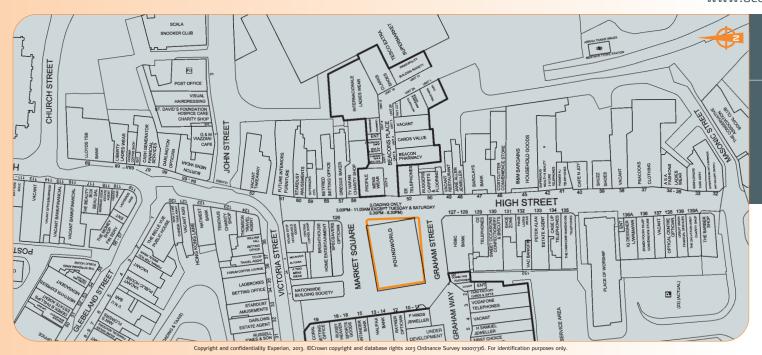

### Situation

The property, an island site with four frontages, is situated in an extremely prominent position within the prime pedestrianised section of High Street/Market Square. The property is situated opposite an entrance to St Tydfil Shopping Centre on one side and opposite Beacons Place Shopping Centre on the other which leads to the Tesco Extra supermarket and the rail station providing considerable additional footfall. Other nearby occupiers include HSBC Bank, Halifax Bank, Specsavers Optician and Greggs Bakers.