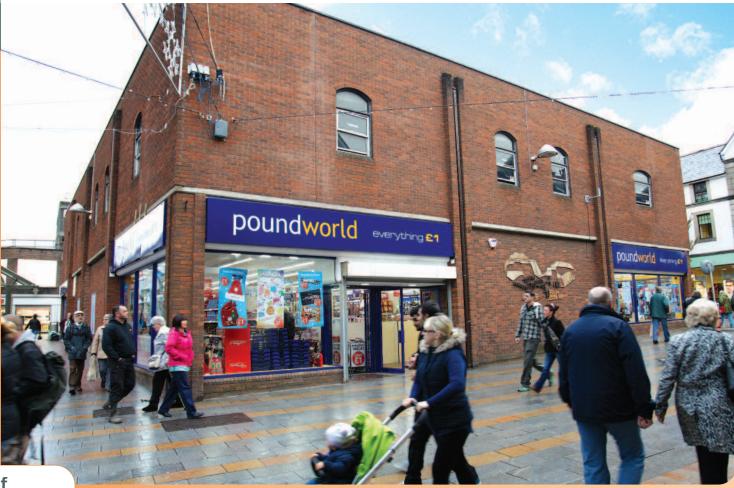

# Poundworld, Market Square Merthyr Tydfil, Mid Glamorgan CF47 8BY

Rent £125,000 per annum exclusive

Prime Freehold Retail Investment

- Let to Poundworld Retail Limited on a new 10 year lease until 2024 (no breaks)
- Prominent town centre position in the pedestrianised Market Square
- Nearby occupiers include HSBC Bank, Halifax Bank, Specsavers Optician and Greggs
- Located opposite St Tydfils Shopping Centre and Beacons Place Shopping Centre

### Situation

The property, an island site with four frontages, is situated in an extremely prominent position within the prime pedestrianised section of High Street/Market Square. The property is situated opposite an entrance to St Tydfil Shopping Centre on one side and opposite Beacons Place Shopping Centre on the other which leads to the Tesco Extra supermarket and the rail station providing considerable additional footfall. Other nearby occupiers include HSBC Bank, Halifax Bank, Specsavers Optician and Greggs Bakers.