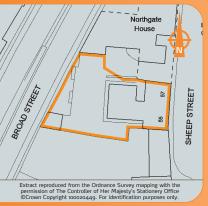

# lot 13 Oriel House, 55-57 Sheep Street Northampton, Northamptonshire NN1 2NE Rent **£90,000** per annum exclusive Freehold Office Investment Entirely let to Prime Time Recruitment Approximate site area of 0.10 hectares Limited (0.25 acres) • Future Residential Development Potential Town Centre Location (subject to consents) On-site parking provisions for some 16 cars Approximately 932.97 sq m (10,042 sq ft)

The property is located on the west side of Sheep Street in close proximity to the town centre's retailing and leisure facilities and within walking distance of both the train station and bus station.

The offices were constructed behind the original Grade II Listed façade in the 1980s and are arranged over lower ground, ground and three upper floors. The property benefits from perimeter trunking, suspended ceilings, air conditioning (tenant's improvement) and an 8-person passenger lift. There is a small self-contained building to the rear of the site which is used for storage purposes. There is parking to the rear accessed via a shared entrance on Sheep Street.