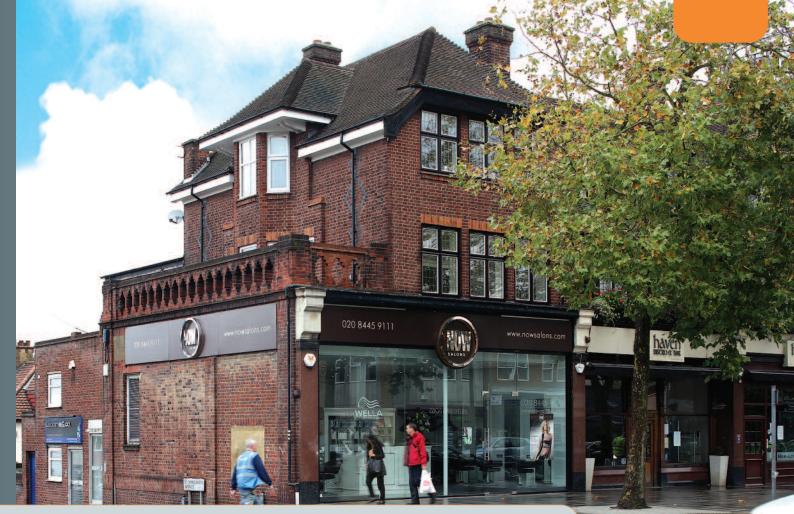

# 1361 High Road Whetstone, London N20 9LN

Freehold Retail and Residential Investment

- Shop let to Belview Limited (t/a Now Salon) on a 10 year lease until 2021
- Comprises Two Residential Flats on upper floors let on ASTs
- Prominent corner position on High Road
- Nearby occupiers include M&S Simply Food, Waitrose, HSBC and Boots
- Affluent North London suburb

## **Situation**

The property is situated in a prominent corner location on the western side of the High Road, at its junction with St Margarets Avenue. The property is close to Totteridge & Whetstone Railway Station (fastest journey time of 38 minutes to London Waterloo) with other nearby occupiers including M&S Simply Food, Santander, Waitrose, HSBC and Boots.

The property comprises a ground floor retail unit, which is currently being used as a hair salon, with two self-contained residential flats on the first and second floors.