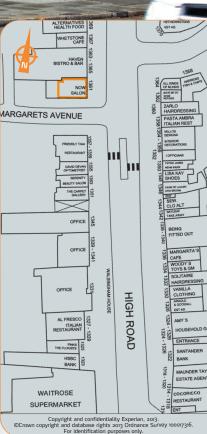

## **Situation**

The property is situated in a prominent corner location on the western side of the High Road, at its junction with St Margarets Avenue. The property is close to Totteridge & Whetstone Railway Station (fastest journey time of 38 minutes to London Waterloo) with other nearby occupiers including M&S Simply Food, Santander, Waitrose, HSBC and Boots.