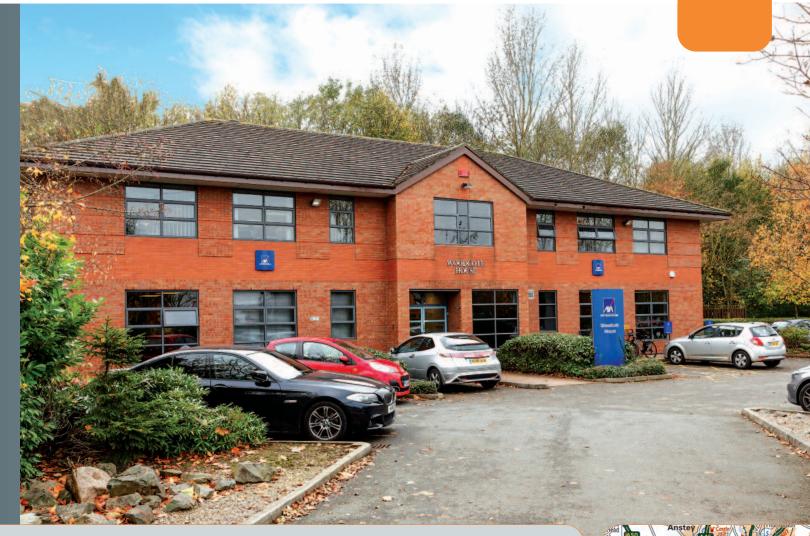

# Woodcote House, Harcourt Way, Meridian Business Park Leicester, Leicestershire LE19 1WE

Freehold Office Investment

- Let to AXA PPP Healthcare Limited
- Approximately 536.22 sq m (5,722 sq ft) with 33 car parking spaces
- Important and Well Established Business
- Business Park located at the intersection of the M1 and M69 motorways
- Asset management opportunities

The property comprises a two storey office building with car parking for approximately 33 cars to the front. AXA PPP are also in occupation of Beechcroft House, adjacent to the subject property.

Freehold.