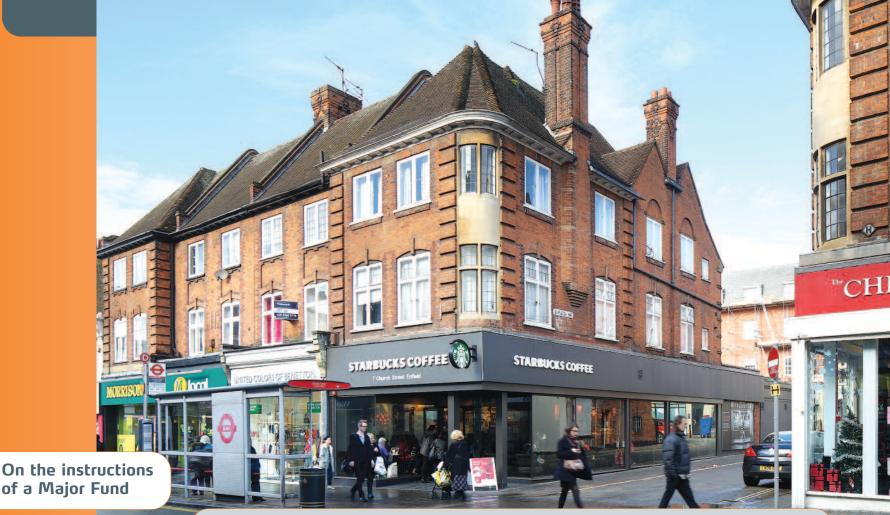

# **7 Church Street** Enfield, Greater London EN2 6AF

77,500

lot 4

Freehold Retail and Residential Investment

- Ground floor let to Starbucks Coffee Company (UK) Limited until 2023 (no breaks)
- Two residential flats on upper floors let on a long lease
- Opposite the major Palace Gardens Shopping Centre
- Neighbouring occupiers include Maplin, McDonald's, Santander, Morrisons, Waitrose, Foxtons and Caffè Nero

The property is situated in a prime position on the north side of the busy Church Street at the junction of Burleigh Way some 50 metres from the main entrance to the major Palace Gardens Shopping Centre. Neighbouring occupiers include Maplin, McDonald's, Santander, Morrisons, Waitrose, Foxtons and Caffè Nero.

## Description

The property comprises a ground floor retail unit with a self-contained flats on the first floor and the second floor which have been let on a long lease. The property benefits from being a corner building and having a return frontage to Burleigh Way.