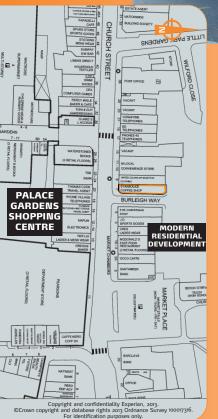

The property is situated in a prime position on the north side of the busy Church Street at the junction of Burleigh Way some 50 metres from the main entrance to the major Palace Gardens Shopping Centre. Neighbouring occupiers include Maplin, McDonald's, Santander, Morrisons, Waitrose, Foxtons and Caffè Nero.