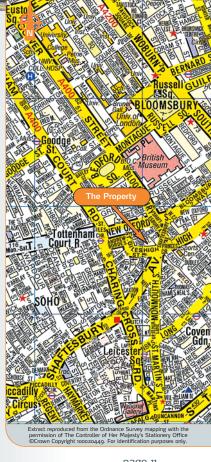

lot 1

£30,200 per annum

Metres:650 metres north of Covent Garden 650 metres north of Leicester Square

Roads: A40, A400
Rail: Tottenham Court Road (Central and Northern Line)

London City Airport

The property is situated in a busy location in Central London on the south side of St Giles High Street, approximately 50 metres from Shaftesbury Avenue and within a short walk of Covent Garden and Tottenham Court Road Tube Station.

Central St Giles mixed use development is located opposite the property offering retailers such as Byron, Zizzi, Cabana, Peyton & Byrne and POD.