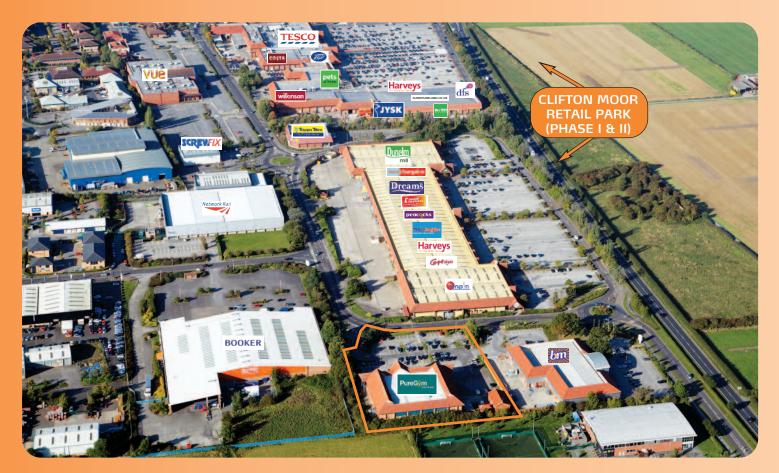

### Situation

The property is situated on Clifton Moor Retail Park, York's principal retail warehouse destination offering food, shopping and leisure accommodation. Clifton Moor is located on the A1237 York Outer Ring Road, some 3 miles from the City Centre. Other occupiers on the Clifton Moor Retail Park include Tesco Extra, Vue Cinemas, B&Q, Argos, Toys 'R' Us and Matalan.