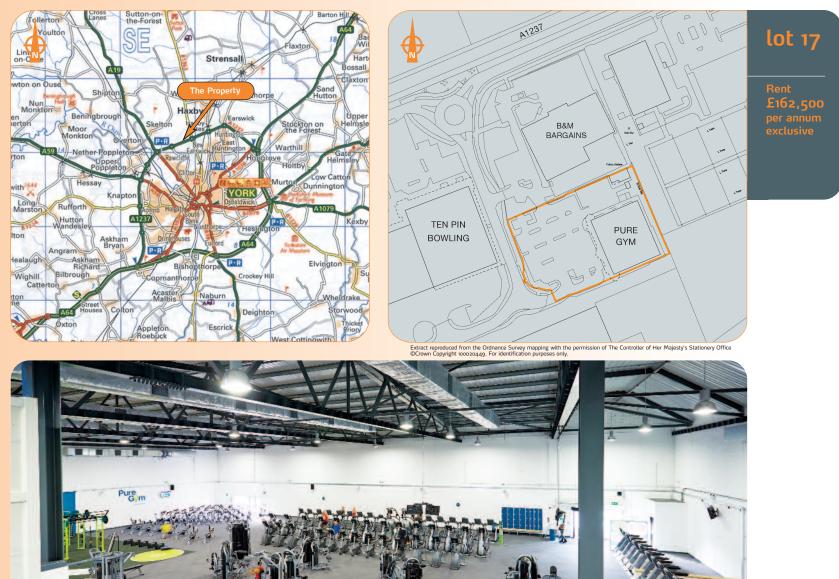

# lot 17

Miles: 3 miles north of York City Centre 26 miles east of Leeds Roads: A1237, A59, A64, A1 (M) Rail: York Railway Station Leeds Bradford International Airport Air:

### Description

The property comprises a standalone retail warehouse over ground and mezzanine levels. The tenant has fitted out the property to provide a 24/7 health club complete with exercise studios, changing rooms and a large open plan gym and workout zone. In addition there is a small standalone police station and extensive on-site car parking.