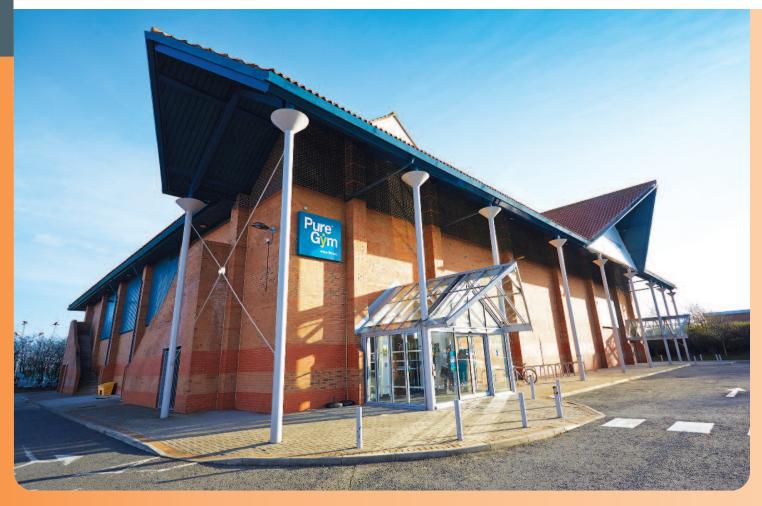

## Pure Gym, Clifton Moor Retail Park York, North Yorkshire YO<sub>3</sub>o 4WZ

Rent £162,500 per annum exclusive Freehold Leisure Investment • Ma

- Majority let to Pure Gym Limited until 2028 (subject to option)
- Located on Clifton Moor Retail Park
- Five Yearly RPI linked rent reviews
- Nearby occupiers include Tesco Extra, Vue Cinemas, B&Q, Argos, Toys 'R' Us and Matalan

### Description

The property comprises a standalone retail warehouse over ground and mezzanine levels. The tenant has fitted out the property to provide a 24/7 health club complete with exercise studios, changing rooms and a large open plan gym and workout zone. In addition there is a small standalone police station and extensive on-site car parking.