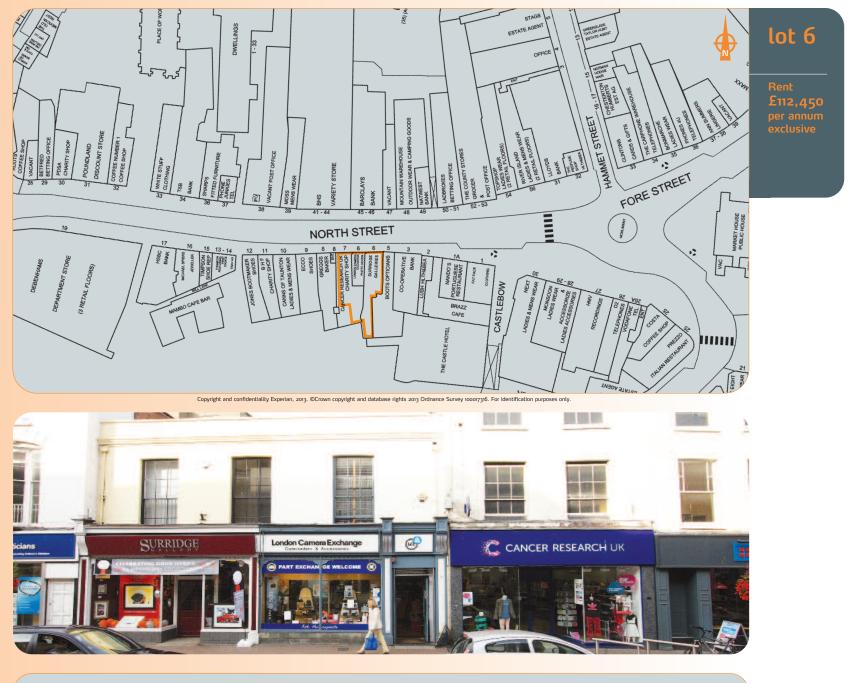

# lot 66, 6A & 7 North StreetTaunton, Somerset TA1 1LH

Rent £112,450 per annum exclusive Freehold Retail Investment

- Three Fully Let Retail Units
- Well located in Taunton town centre
- Nearby occupiers include Debenhams, BHS, Nando's, Topshop and River Island

#### Situation

The property is situated in Taunton town centre on the western side of North Street. Nearby occupiers include Debenhams, Barclays Bank, Greggs, BHS, Nando's, Topshop and River Island.

#### Tenancy and accommodation

| Unit   | Floor                     | Use                          | Floor Areas (Approx)                    |                                             | Tenant                                                                                           | Term                                             | Rent p.a.x. | Review/<br>(Reversion) |
|--------|---------------------------|------------------------------|-----------------------------------------|---------------------------------------------|--------------------------------------------------------------------------------------------------|--------------------------------------------------|-------------|------------------------|
| б      | Ground<br>First           | Retail<br>Storage            | 108.57 sq m<br>56.71 sq m               | (1,169 sq ft)<br>(610 sq ft)                | SURRIDGE GALLERIES<br>(TAUNTON) LIMITED (1)<br>guaranteed by Tritan<br>Galleries (Devon) Limited | 10 years from 15/01/2014 until<br>14/01/2024 (2) | £40,000     | 15/01/2019             |
| бA     | Ground<br>First           | Retail<br>Storage/Ancillary  | 53.55 sq m<br>44.88 sq m                | (576 sq ft)<br>(483 sq ft)                  | LONDON CAMERA<br>EXCHANGE LIMITED (3)                                                            | years from 29/09/2011                            | £31,150     | (28/09/2016)           |
| 7      | Ground<br>First<br>Second | Retail<br>Storage<br>Storage | 132.50 sq m<br>42.70 sq m<br>34.50 sq m | (1,426 sq ft)<br>(460 sq ft)<br>(371 sq ft) | IMPERIAL CANCER<br>RESEARCH FUND<br>(t/a Cancer Research UK) (4)                                 | 5 years from 29/09/2011                          | £41,300     | (28/09/2016)           |
| Totals |                           |                              | 473.41 sq m                             | (5,095 sq ft)                               |                                                                                                  |                                                  | £112,450    |                        |