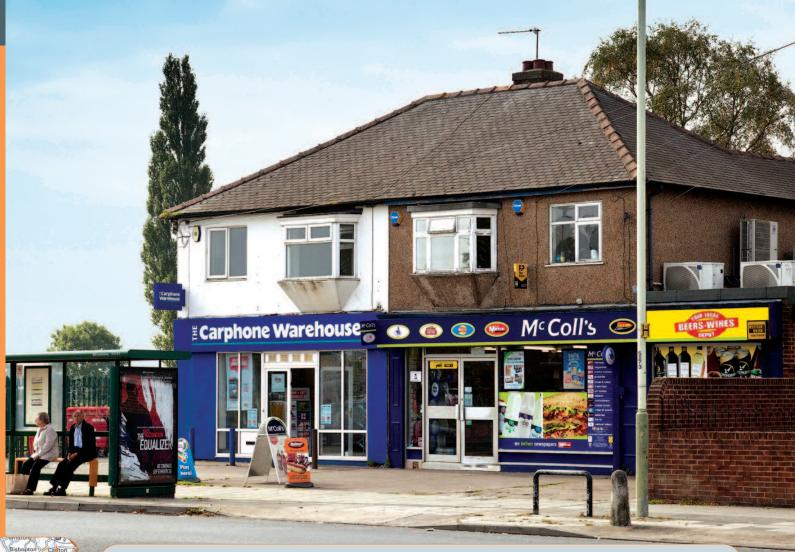

# Carphone Warehouse, 366 Yarm Road Darlington, County Durham DL1 1XL

Freehold Retail Investment

- Entirely let to The Carphone Warehouse Limited until 2022 (subject to option)
- Prominent position opposite Darlington Retail Park
- Nearby occupiers include Homebase, Currys, DFS and Furniture Village
- On-site car parking

Miles: 15 miles south-west of Middlesbrough

21 miles south of Durham

Roads: A1, A66, A19
Rail: Darlington Railway Station
Air: Durham Tees Valley Airport (6 miles)

Situated one mile to the east of Darlington town centre, the property occupies a prominent roadside position at the junction of Salters Lane and Yarm Road. The property is situated immediately opposite the Darlington Retail Park, which houses retailers such as Homebase, Currys, Furniture Village and DFS.

The property comprises a two storey former semi-detached residential property which has been converted to provide ground floor retail accommodation together with a self-contained one bedroom flat on the first floor.