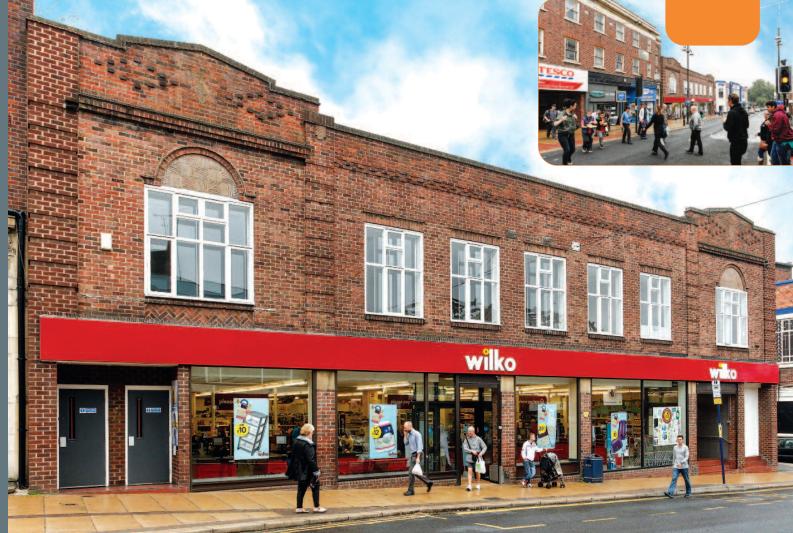

# Wilko, 4 Corporation Street Rotherham, South Yorkshire S6o 1NG

Freehold Retail Investment

- Entirely let to Wilko Retail Limited (formerly Wilkinson Hardware Stores Limited)
- Prominent position 100 metres from

Cascades Shopping Centre

- Low passing rent of £4.28 per sq ft
- Nearby occupiers include Argos, New Look, Tesco and JD Sports

£87,500 per annum exclusive

lot 79

The property is situated in Rotherham town centre on the western side of Corporation Street, close to its junction with the pedestrianised Upper Millgate. The property has extensive frontage onto Corporation Street together with a second entrance opening into the adjacent Riverside Shopping Precinct. The property lies adjacent to Tesco and Mecca Bingo and is less than 100 metres from Cascades Shopping Centre which houses retailers such as Superdrug, Argos and William Hill.