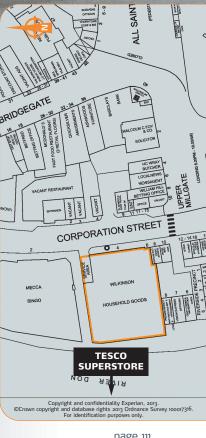

The property is situated in Rotherham town centre on the western side of Corporation Street, close to its junction with the pedestrianised Upper Millgate. The property has extensive frontage onto Corporation Street together with a second entrance opening into the adjacent Riverside Shopping Precinct. The property lies adjacent to Tesco and Mecca Bingo and is less than 100 metres from Cascades Shopping Centre which houses retailers such as Superdrug, Argos and William Hill.