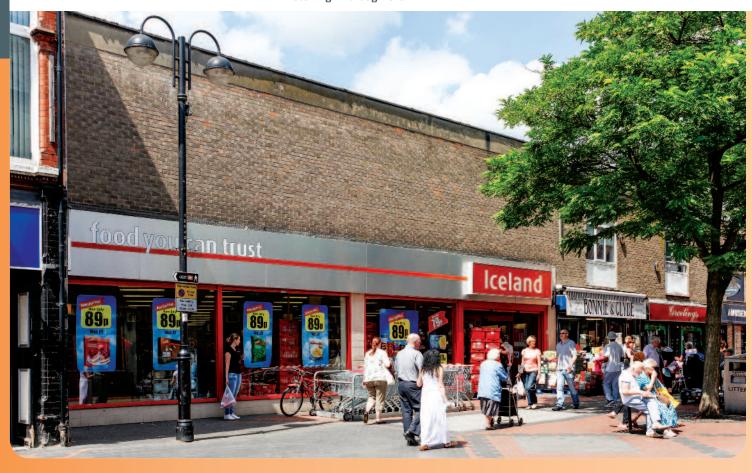

## 209/213 Main Street Bulwell, Nottingham NG6 8EZ

Rent £85,000 per annum exclusive

Freehold Retail Investment

- Entirely let to Iceland Foods Limited until 2023 (no breaks)
- Town Centre Location on Pedestrianised Retailing Thoroughfare
- Nearby occupiers include Wilkinson, HSBC, Greggs and Superdrug

Situation
The property is situated in Bulwell town centre, on the western side of the pedestrianised Main Street, close to its junction with Market Place.
Nearby occupiers include Wilkinson, HSBC, Greggs and Superdrug.

## Description

The property comprises a ground floor retail unit with first floor storage accommodation.

**Tenure** Freehold.

VAT is applicable to this lot.

Six Week Completion