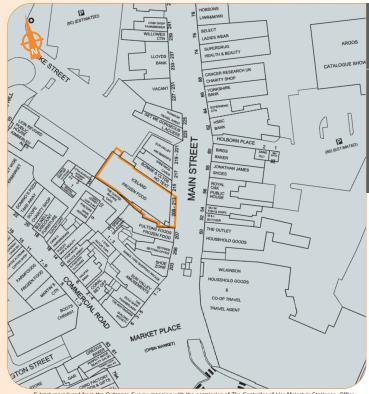

Situation
The property is situated in Bulwell town centre, on the western side of the pedestrianised Main Street, close to its junction with Market Place.
Nearby occupiers include Wilkinson, HSBC, Greggs and Superdrug.