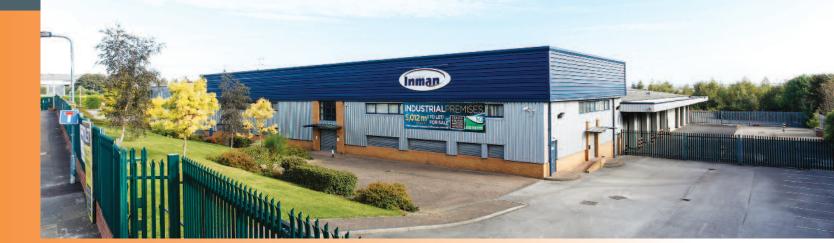

## 2-4 Orgreave Place, Dorehouse Industrial Estate Sheffield, South Yorkshire S13 9LU

Freehold Industrial and Office Opportunity

- Modern industrial warehouse and office accommodation totalling 4,967 sq m (53,479 sq ft)
- Within established Dorehouse Industrial
- Nearby occupiers include Clark & Partners, Kingkraft Ltd and Autotec
- Total site area of approximately 1.62 hectares (4 acres)

The property comprises a large detached warehouse with two storey offices to the front. The property benefits from a large yard area and a site area of approximately 1.62 hectares (4 acres).

Freehold

VAT is applicable to this lot.