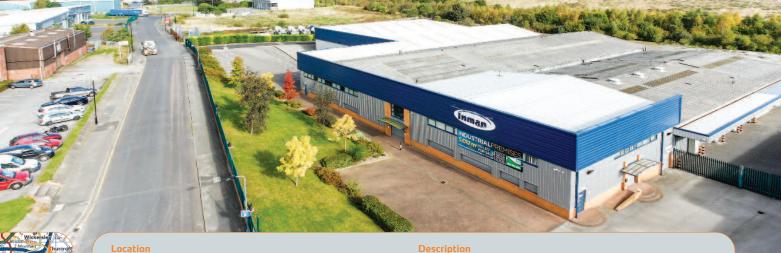

The property is located within the established Dorehouse Industrial Estate, midway between Sheffield City Centre and junctions 31 and 32 of the M1. Dorehouse Industrial Estate is home to a number of occupiers including Clark & Partners, Kingkraft Ltd and Autotec.

The property comprises a large detached warehouse with two storey offices to the front. The property benefits from a large yard area and a site area of approximately 1.62 hectares (4 acres).

Freehold

VAT is applicable to this lot.