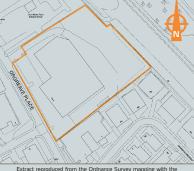

The property comprises a large detached warehouse with two storey offices to the front. The property benefits from a large yard area and a site area of approximately 1.62 hectares (4 acres).

Freehold

VAT is applicable to this lot.