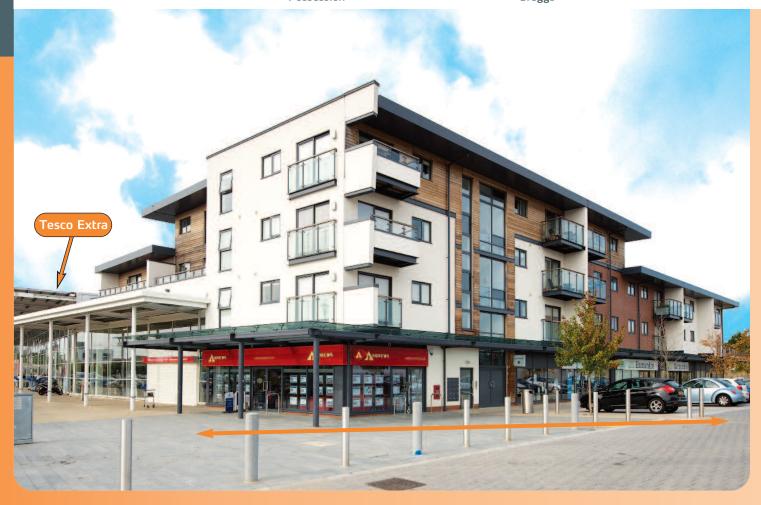

   Ltd, Badham Pharmacy Ltd and
   Located on Gloucester Business Park, adjoining Tesco Extra

   Barnardo's
- One Unit Offered with Vacant Possession
- adjoining Tesco Extra
   Nearby occupiers include Virgin Active,
   Costa Coffee, Subway, Ladbrokes and

Located between Gloucester and Cheltenham, Gloucester Business Park provides easy access to the M5 motorway and the A417 dual carriageway and is home to a number of occupiers including a 24 hour Tesco Extra, Virgin Active, Brewers Fayre Public House, Costa Coffee, Subway, Ladbrokes and

The property comprises four ground floor retail units which adjoin the Tesco Extra, forming part of a larger building.

Virtual Freehold. Held for a term of 999 years from completion at a peppercorn rent.