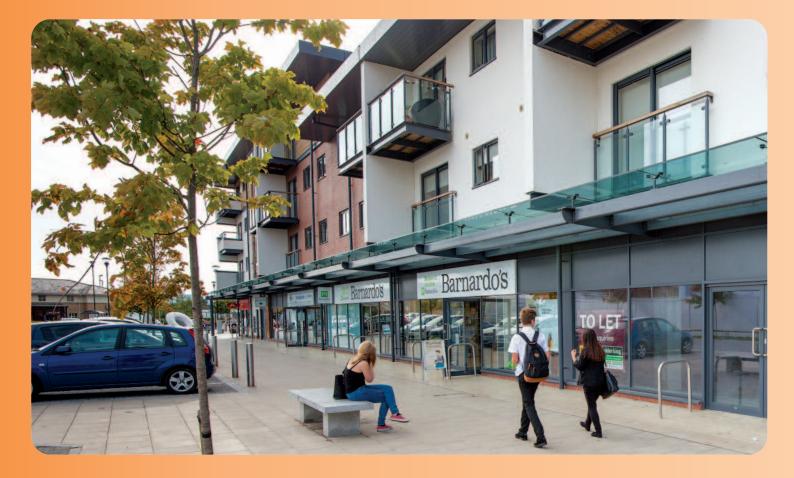

   Ltd, Badham Pharmacy Ltd and
   Located on Gloucester Business Park, adjoining Tesco Extra

   Barnardo's
- One Unit Offered with Vacant Possession
- adjoining Tesco Extra
   Nearby occupiers include Virgin Active,
   Costa Coffee, Subway, Ladbrokes and

The property comprises four ground floor retail units which adjoin the Tesco Extra, forming part of a larger building.

Virtual Freehold. Held for a term of 999 years from completion at a peppercorn rent.

## Tenancy and accommodation

| Unit      | Floor  | Use    | Floor Areas (Approx) |               | Tenant                              | Term                                                | Rent p.a.x. | Reviews                         |
|-----------|--------|--------|----------------------|---------------|-------------------------------------|-----------------------------------------------------|-------------|---------------------------------|
| B1-B2     | Ground | Retail | 75.44 sq m           | (812 sq ft)   | ANDREWS<br>ESTATE AGENTS<br>LTD (1) | 10 years from<br>25/03/2014 until<br>24/03/2024     | £18,000     | 24/03/2019                      |
| В3        | Ground | Retail | 131.92 sq m          | (1,420 sq ft) | BADHAM<br>PHARMACY LTD<br>(2)       | 15 years from<br>21/03/2011 until<br>20/03/2026 (3) | £30,000     | 21/03/2016<br>and<br>21/03/2021 |
| B4-<br>B5 | Ground | Retail | 175.96 sq m          | (1,894 sq ft) | BARNARDO'S (4)                      | 10 years from 14/11/2013<br>until 13/11/2023        | £33,000     | 14/11/2018                      |
| В6        | Ground | Retail | 93.09 sq m           | (1,002 sq ft) | VACANT<br>POSSESSION                |                                                     |             |                                 |
|           | Totals |        | 476.41 sq m          | (5,128 sq ft) |                                     |                                                     | £81,000     |                                 |