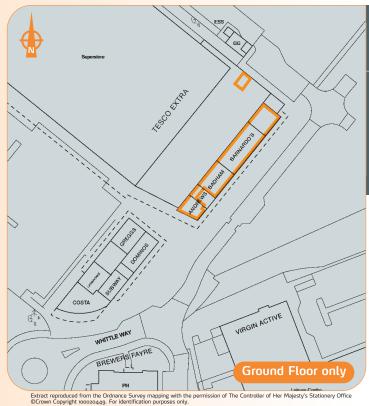

The property comprises four ground floor retail units which adjoin the Tesco Extra, forming part of a larger building.

Virtual Freehold. Held for a term of 999 years from completion at a peppercorn rent.

## Tenancy and accommodation

| Unit      | Floor  | Use    | Floor Areas (Approx) |               | Tenant                              | Term                                                | Rent p.a.x. | Reviews                         |
|-----------|--------|--------|----------------------|---------------|-------------------------------------|-----------------------------------------------------|-------------|---------------------------------|
| B1-B2     | Ground | Retail | 75.44 sq m           | (812 sq ft)   | ANDREWS<br>ESTATE AGENTS<br>LTD (1) | 10 years from<br>25/03/2014 until<br>24/03/2024     | £18,000     | 24/03/2019                      |
| В3        | Ground | Retail | 131.92 sq m          | (1,420 sq ft) | BADHAM<br>PHARMACY LTD<br>(2)       | 15 years from<br>21/03/2011 until<br>20/03/2026 (3) | £30,000     | 21/03/2016<br>and<br>21/03/2021 |
| B4-<br>B5 | Ground | Retail | 175.96 sq m          | (1,894 sq ft) | BARNARDO'S (4)                      | 10 years from 14/11/2013<br>until 13/11/2023        | £33,000     | 14/11/2018                      |
| В6        | Ground | Retail | 93.09 sq m           | (1,002 sq ft) | VACANT<br>POSSESSION                |                                                     |             |                                 |
|           | Totals |        | 476.41 sq m          | (5,128 sq ft) |                                     |                                                     | £81,000     |                                 |