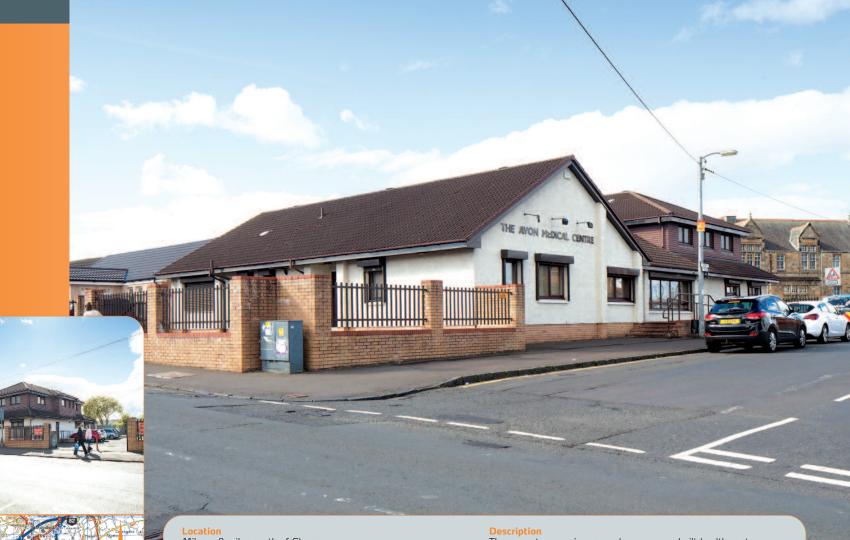

The property comprises a modern, purpose built health centre arranged on the ground and first floor. The property benefits from a large car park for approximately 47 cars.

Heritable (Scottish equivalent of English Freehold).