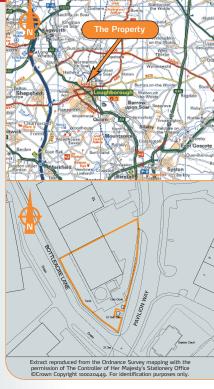

## Miles: 12 miles north of Leicester 16 miles south of Nottingham 42 miles north-east of Birmingham Roads: A6, A6o, A6oo4, M1 (Junction 23)

Rail: Loughborough Rail Station East Midlands Airport Air:

Castle Business Park is located off Jubilee Drive in the main Belton Road Industrial Estate. The business park is accessed from the A6004 which links to the A60 (Nottingham Road) to the north-east and A512 to the west and onwards to Junction 23 of the M1. The property is prominently located on the west side of Pavilion Way at its junction with Bottleacre Lane. Nearby occupiers include, Bosch, VBC Group, PTS, Dulux, and Plumb Center.