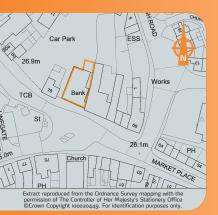

Market Weighton is a market town located midway between Hull and York. The property is situated at the western end of the High Street with nearby occupiers including Boots the Chemist, Coral Betting, Barclays Bank and Co-op Foodstore.