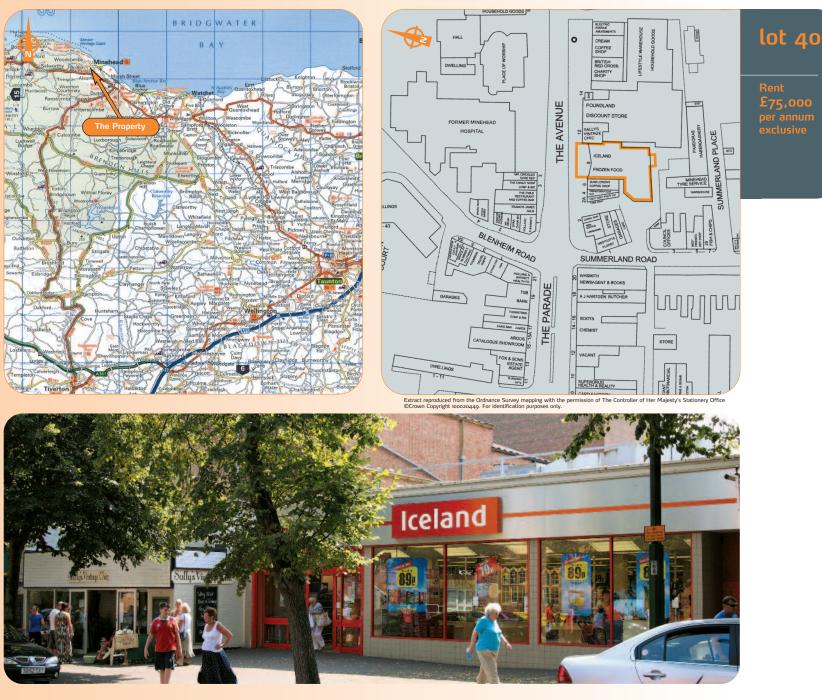

#### Location

Miles: 25 miles north-west of Taunton 45 miles north of Exeter Roads: A39, A396 Rail: Taunton Rail Air: Exeter International

## Situation

Minehead is a coastal town in Somerset and home to the Butlins Holiday Park which attracts several thousand tourists every year. The property is situated within the town centre on the southern side of The Avenue, close to its junction with The Parade. Nearby occupiers include Poundland, WH Smith, Co-operative Supermarket, TSB Bank and Boots Chemist.