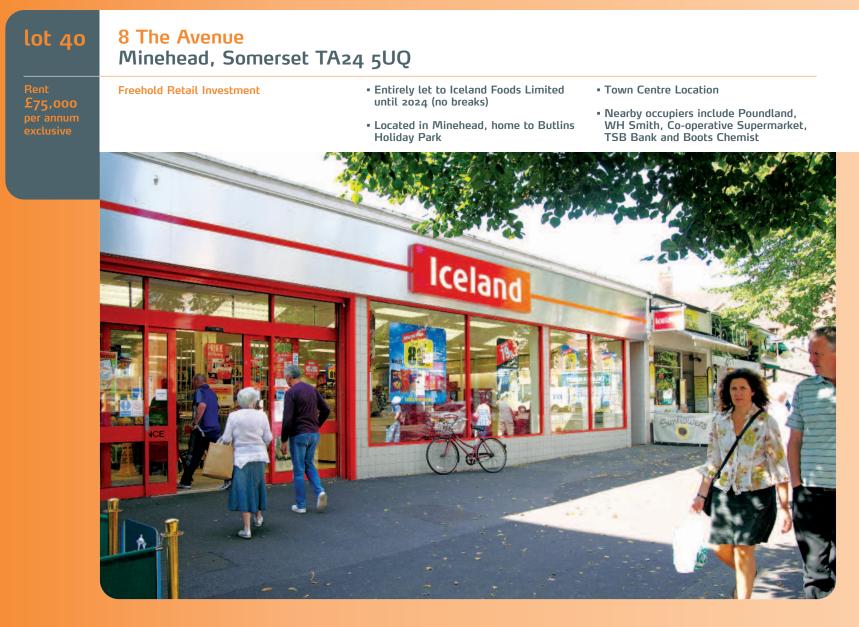

## Situation

Minehead is a coastal town in Somerset and home to the Butlins Holiday Park which attracts several thousand tourists every year. The property is situated within the town centre on the southern side of The Avenue, close to its junction with The Parade. Nearby occupiers include Poundland, WH Smith, Co-operative Supermarket, TSB Bank and Boots Chemist.

### Tenancy and accommodation

| Floor                                  | Use                                                         | Floor Areas (Approx                                    | )                                                            | Tenant                       | Term                                                                                   | Rent p.a.x. | Review     |
|----------------------------------------|-------------------------------------------------------------|--------------------------------------------------------|--------------------------------------------------------------|------------------------------|----------------------------------------------------------------------------------------|-------------|------------|
| Ground<br>Mezzanine<br>First<br>Second | Retail<br>Storage<br>Storage/Office<br>Staff Room/Ancillary | 401.79 sq m<br>78.10 sq m<br>275.25 sq m<br>30.70 sq m | (4,325 sq ft)<br>(841 sq ft)<br>(2,963 sq ft)<br>(330 sq ft) | ICELAND FOODS<br>LIMITED (1) | 35 years from 11/05/1989<br>until 26/06/2024 on a full<br>repairing and insuring lease | £75,000     | 25/06/2019 |
| Totals                                 |                                                             | 785.84 sq m                                            | (8,459 sq ft)                                                |                              |                                                                                        | £75,000     |            |