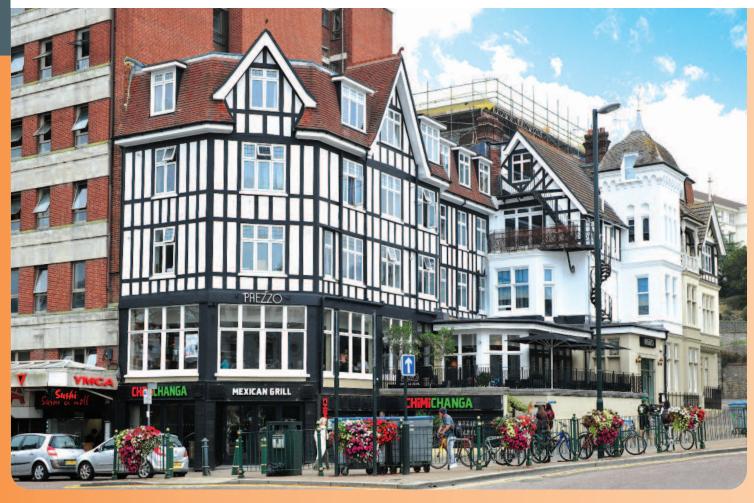

# Prezzo, Upper Ground Floor, The Former County Hotel, 58-59 Westover Road Bournemouth, Dorset BH1 2BZ

**Prominent Restaurant Investment** 

- Let to Prezzo Plc on a 25 Year Lease until 2039 (no breaks)
- Prominent position in prime leisure area between town centre and seafront
- Nearby occupiers include Premier Inn, Odeon Cinemas, The Pavilion Theatre and Chimichanga Restaurant

The property is situated in a prominent corner location on the northern side of the prestigious Westover Road, just off Bath Road (A3066) which is the main road into Bournemouth town centre. The property lies in a prime leisure location between the town centre and the seafront less than 100 metres from three major council car parks providing a total of over 450 parking spaces. Nearby occupiers include Premier Inn, Odeon Cinemas, Grosvenor Casino, The Pavilion Theatre, Chimichanga Restaurant and the iconic Royal Bath Hotel.