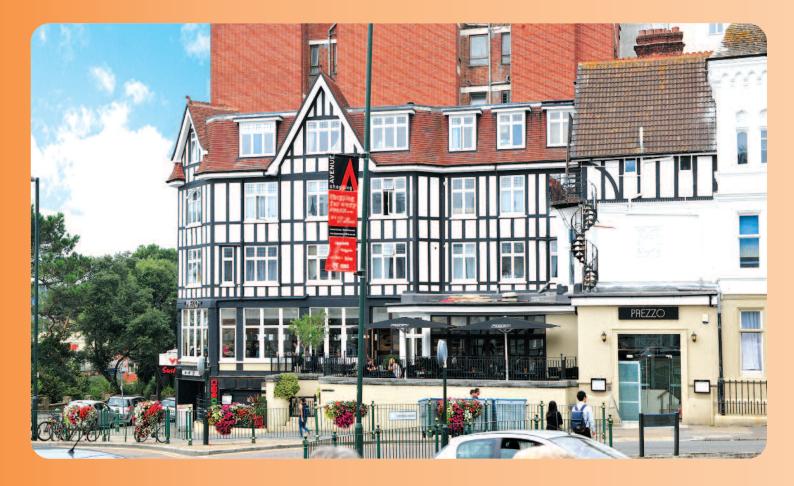

# Prezzo, Upper Ground Floor, The Former County Hotel, 58-59 Westover Road Bournemouth, Dorset BH1 2BZ

**Prominent Restaurant Investment** 

- Let to Prezzo Plc on a 25 Year Lease until 2039 (no breaks)
- Prominent position in prime leisure area between town centre and seafront
- Nearby occupiers include Premier Inn, Odeon Cinemas, The Pavilion Theatre and Chimichanga Restaurant

The property is situated in a prominent corner location on the northern side of the prestigious Westover Road, just off Bath Road (A3066) which is the main road into Bournemouth town centre. The property lies in a prime leisure location between the town centre and the seafront less than 100 metres from three major council car parks providing a total of over 450 parking spaces. Nearby occupiers include Premier Inn, Odeon Cinemas, Grosvenor Casino, The Pavilion Theatre, Chimichanga Restaurant and the iconic Royal Bath Hotel.

The property comprises an upper ground floor restaurant which benefits from an outdoor seating area and a lift designed for wheelchair users.

Virtual Freehold. Held for a term of 999 years from 25th December 2001 with a ground rent of £1.