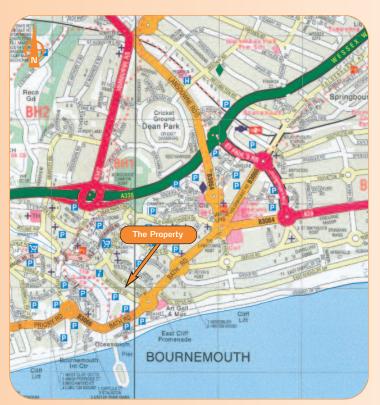

The property is situated in a prominent corner location on the northern side of the prestigious Westover Road, just off Bath Road (A3066) which is the main road into Bournemouth town centre. The property lies in a prime leisure location between the town centre and the seafront less than 100 metres from three major council car parks providing a total of over 450 parking spaces. Nearby occupiers include Premier Inn, Odeon Cinemas, Grosvenor Casino, The Pavilion Theatre, Chimichanga Restaurant and the iconic Royal Bath Hotel.