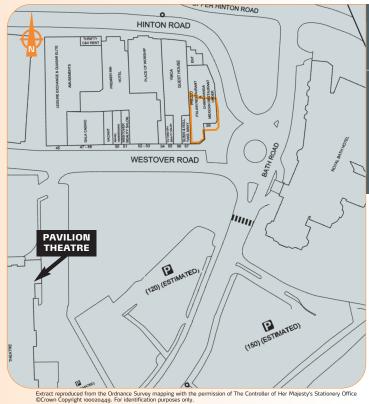

The property is situated in a prominent corner location on the northern side of the prestigious Westover Road, just off Bath Road (A3066) which is the main road into Bournemouth town centre. The property lies in a prime leisure location between the town centre and the seafront less than 100 metres from three major council car parks providing a total of over 450 parking spaces. Nearby occupiers include Premier Inn, Odeon Cinemas, Grosvenor Casino, The Pavilion Theatre, Chimichanga Restaurant and the iconic Royal Bath Hotel.