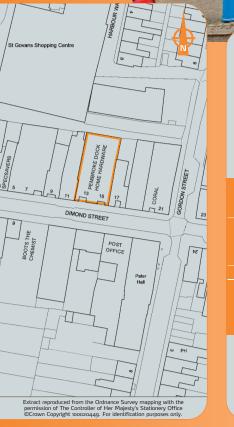

## Situation

The property is situated in the heart of the town centre on the northern side of Dimond Street, the town's principal retailing thoroughfare. Nearby occupiers include Boots the Chemist, Greggs, Specsavers, Lloyds Pharmacy, Lloyds Bank, the Post Office and Coral.

The property comprises a large shop arranged on the ground and first floors. The property benefits from rear access and a loading area via a service road leading onto Meyrick Street.

Freehold.

VAT is not applicable to this lot. Six Week Completion