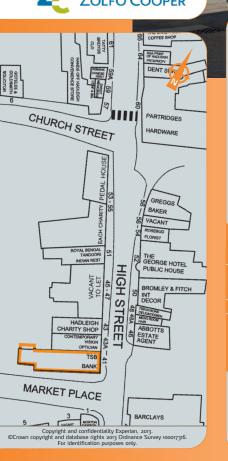

## On behalf of Administrators **ZOLFO COOPER**

- Miles: 7 miles west of Ipswich 15 miles north of Colchester
- Roads: B1070, A1071, A12, A14
- Ipswich Rail Rail: Air: London Stansted Airport

Hadleigh is a market town located between Ipswich and Sudbury. The property is located on the western side of High Street at its junction with Market Place. Nearby occupiers include Barclays Bank, Ladbrokes, Greggs and a number of other independent retailers.