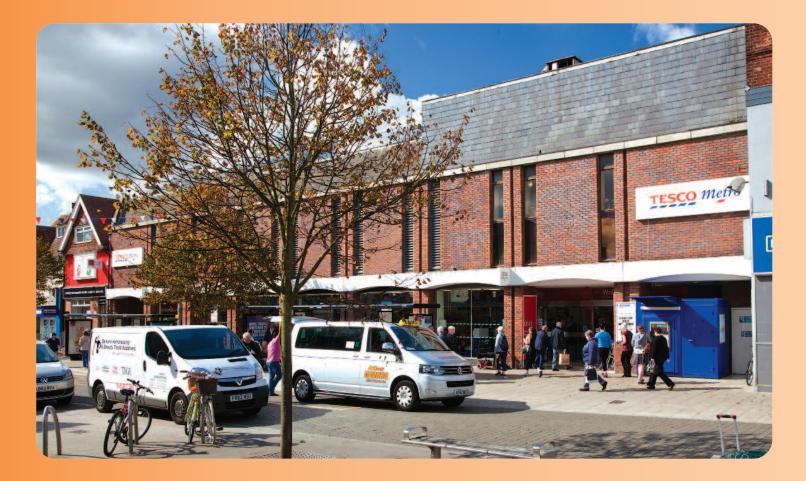

# Tesco Metro, 119-125 London Road North Lowestoft, Suffolk NR32 1LZ

Major Freehold Supermarket Investment

Rent £220,000 per annum exclusive

lot 31

- Let to Tesco Stores Limited on lease extended from original term
- Prominently situated on main shopping town centre thoroughfare
- Currently let at £5.75 per sq ft with next review in September 2015
- Nearby occupiers include BHS, Sports Direct, Bonmarché and Clarks Shoes

### Situation

The property is situated on the main retail thoroughfare in the town centre close to the junction with Gordon Road and its two NCP car parks. Nearby occupiers include BHS, Sports Direct, Bonmarché and Clarks Shoes. To the front of the property there are two bus stops and partial pedestrianisation of the street.