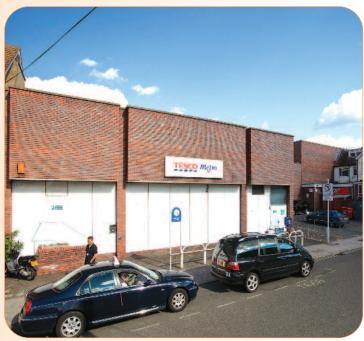

### Situation

The property is situated on the main retail thoroughfare in the town centre close to the junction with Gordon Road and its two NCP car parks. Nearby occupiers include BHS, Sports Direct, Bonmarché and Clarks Shoes. To the front of the property there are two bus stops and partial pedestrianisation of the street.