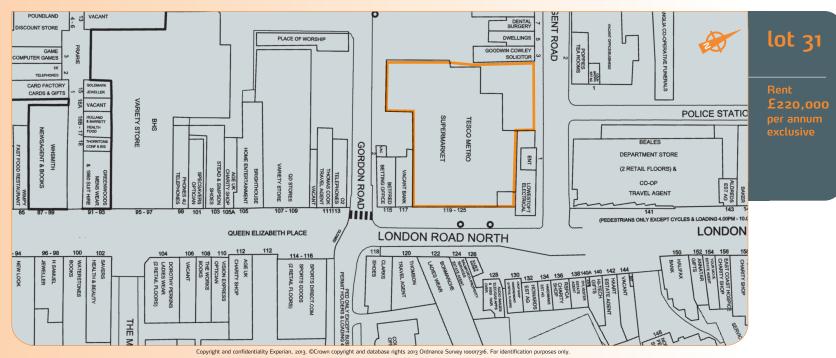

### Situation

The property is situated on the main retail thoroughfare in the town centre close to the junction with Gordon Road and its two NCP car parks. Nearby occupiers include BHS, Sports Direct, Bonmarché and Clarks Shoes. To the front of the property there are two bus stops and partial pedestrianisation of the street.

The property comprises a ground floor supermarket with first floor storage and ancillary accommodation. A small mezzanine floor comprises office and storage accommodation while the second floor provides offices and plant rooms. The property benefits from rear loading and servicing with access off Regent Road.