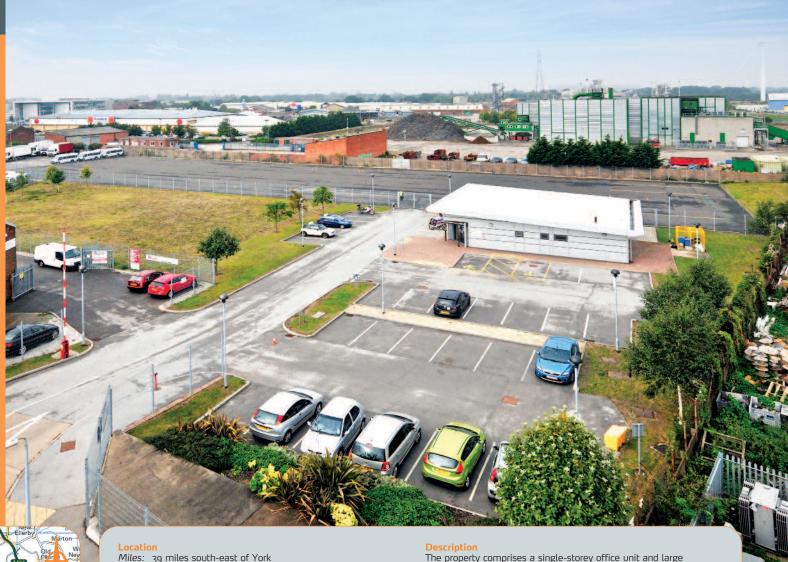

hard standing driving practice area used as a driving test centre for motorbike, taxi and car driving assessments. The property benefits from an approximate site area 0.96 hectares (2.38 acres) including parking for approximately 32 cars.