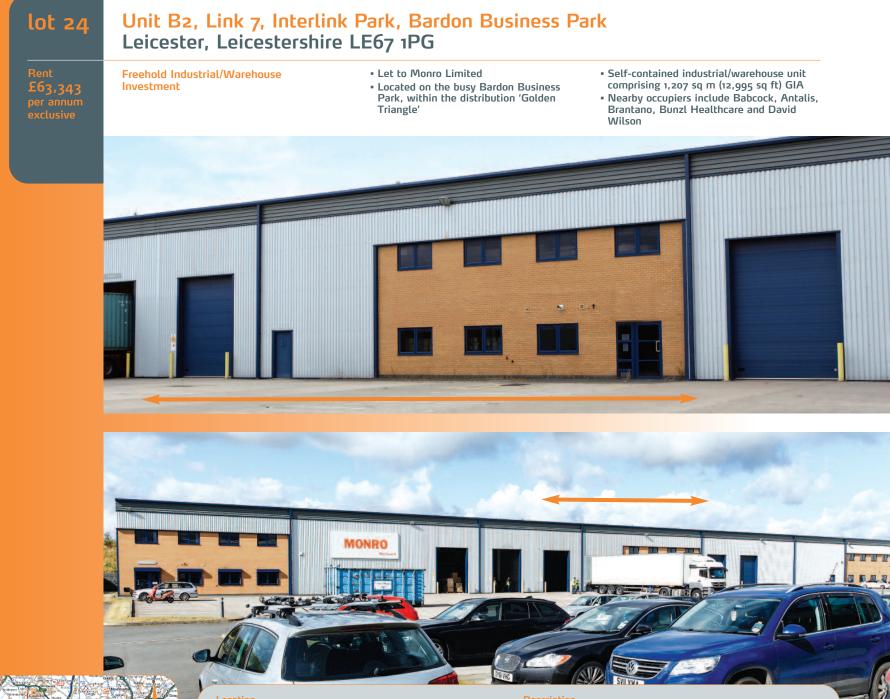

## Situation

The property is located within Interlink Park, a strategically located premier development situated on Bardon Business Park, within the distribution 'Golden Triangle' bounded by the M1, M6 and M42 motorways. Located off Junction 22 of the M1, the property enjoys good access to the commercial centres of Leicester, Nottingham and Derby. Nearby occupiers include Babcock, Antalis, Brantano, Bunzl Healthcare and David Wilson.

The property comprises industrial accommodation on the ground floor, with integral first floor office accommodation. The property benefits from a vehicle accessible loading door, an eaves height of approx. 7 m (23 ft), and car parking at the front of the property.