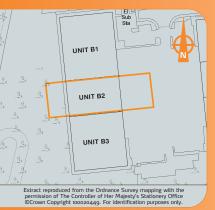

## Situation

The property is located within Interlink Park, a strategically located premier development situated on Bardon Business Park, within the distribution 'Golden Triangle' bounded by the M1, M6 and M42 motorways. Located off Junction 22 of the M1, the property enjoys good access to the commercial centres of Leicester, Nottingham and Derby. Nearby occupiers include Babcock, Antalis, Brantano, Bunzl Healthcare and David Wilson.

The property comprises industrial accommodation on the ground floor, with integral first floor office accommodation. The property benefits from a vehicle accessible loading door, an eaves height of approx. 7 m (23 ft), and car parking at the front of the property.