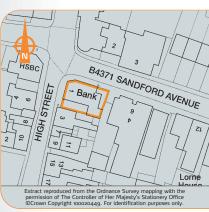

# On behalf of Administrators

Miles: 14 miles south of Shrewsbury 14 miles north of Ludlow

Roads: A49, A5, A458 Rail: Church Stretton Rail Birmingham International Airport Air:

Church Stretton is an attractive town located on the A49 in the Shropshire Hills, approximately 14 miles south of Shrewsbury. The property is prominently located in a corner position on the High Street, at its junction with Sandford Avenue. The property is located opposite Sandford Gallery with other nearby occupiers including HSBC, Co-op Food and British Red Cross.