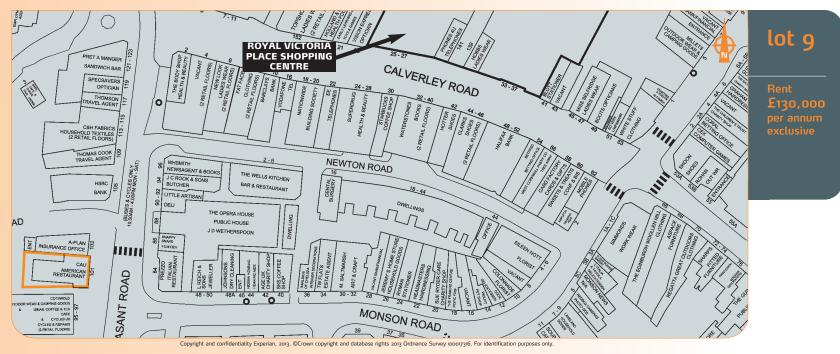

## Location

Miles: 18 miles west of Maidstone 45 miles south of London Roads: A264, A26, M25 Rail: Station Road Rail Station Air: London Gatwick

Situation Tunbridge Wells is an affluent town in western Kent, about 45 miles south of Central London. The property is situated in the town centre on Mount Pleasant Road which is adjacent to the Royal Victoria Place Shopping Centre. Nearby occupiers include HSBC Bank, NatWest, Boots and Prezzo.