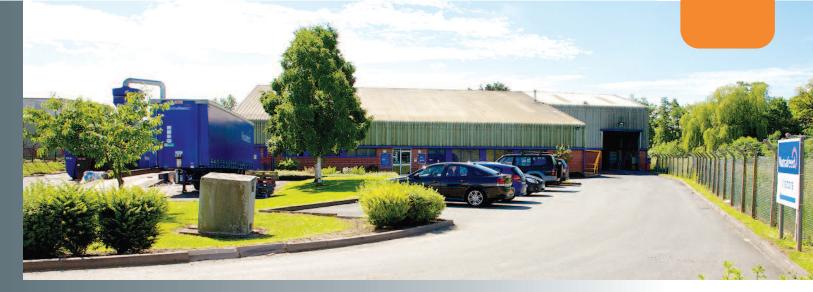

Roads: A483, A534, A47 Rail: Wrexham Liverpool Airport

The property is located within Wrexham Industrial Estate, one of the largest industrial estates in Wales housing more than 150 companies over 1,000 acres including Kellogg's, JCB, Tetropak and Tritech. The estate is situated 3 miles from Wrexham town centre and fronts Bridge Road North with good access to the A534 and

The property comprises a steel portal frame building providing warehouse and office accommodation over ground and first floors. The property benefits from a secure site with car parking for approximately 20 cars, a HGV yard and an approximate site area of o.62 hectares (1.54 acres).