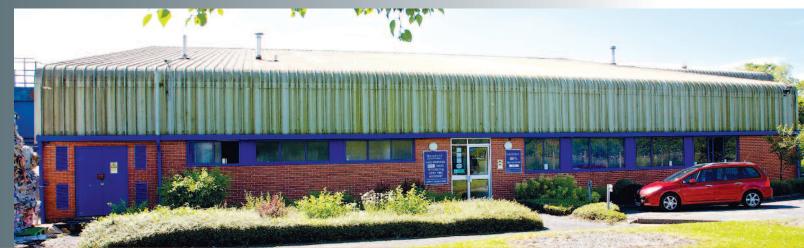

The property comprises a steel portal frame building providing warehouse and office accommodation over ground and first floors. The property benefits from a secure site with car parking for approximately 20 cars, a HGV yard and an approximate site area of o.62 hectares (1.54 acres).

## Tenancy and accommodation

| Floor           | Use                                    | Floor Areas (Approx) |  | Tenant | Term                                                                                       | Rent p.a.x. | Review     |
|-----------------|----------------------------------------|----------------------|--|--------|--------------------------------------------------------------------------------------------|-------------|------------|
| Ground<br>First | Warehouse/Offices<br>Warehouse/Offices |                      |  |        | 15 years from 30/07/2007 until<br>29/07/2022 on a full repairing<br>and insuring lease (2) | £80,000     | 01/09/2016 |