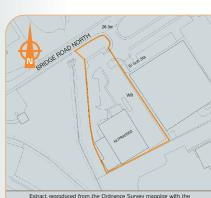

The property comprises a steel portal frame building providing warehouse and office accommodation over ground and first floors. The property benefits from a secure site with car parking for approximately 20 cars, a HGV yard and an approximate site area of o.62 hectares (1.54 acres).