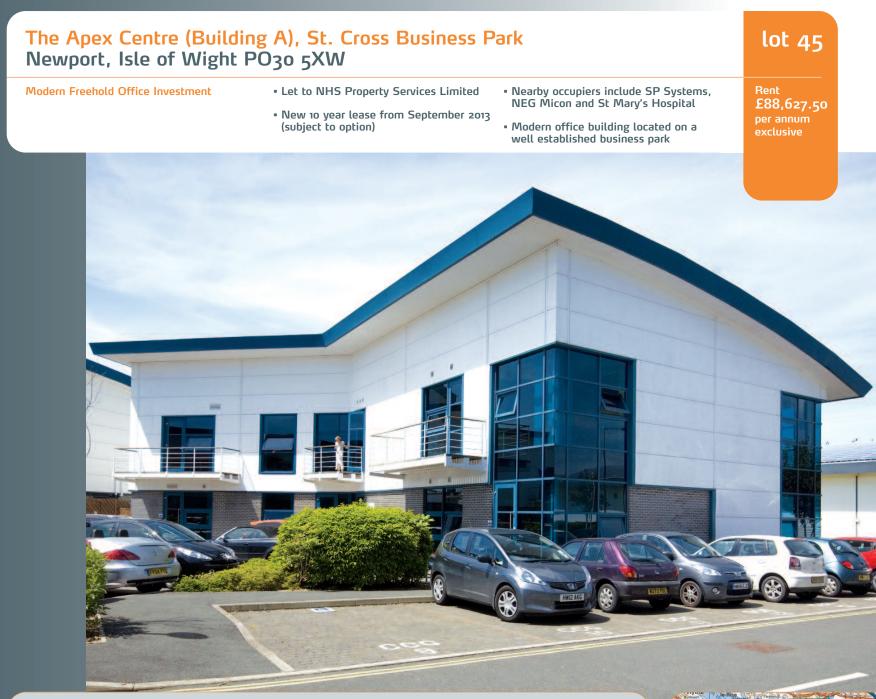

#### Descriptio

The property comprises a modern office building arranged on the ground and first floors. The property benefits from open plan office accommodation, air conditioning and a passenger lift. The property benefits from rights to use 38 car parking spaces.