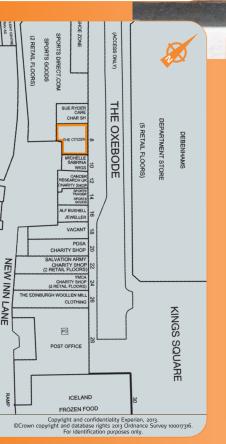

## Situation

The property is located on the south side of The Oxebode, in the heart of Gloucester city centre. The property benefits from being located directly opposite an entrance to Debenhams department store. Other occupiers nearby include Sports Direct.com, Cancer Research UK and Toni & Guy.