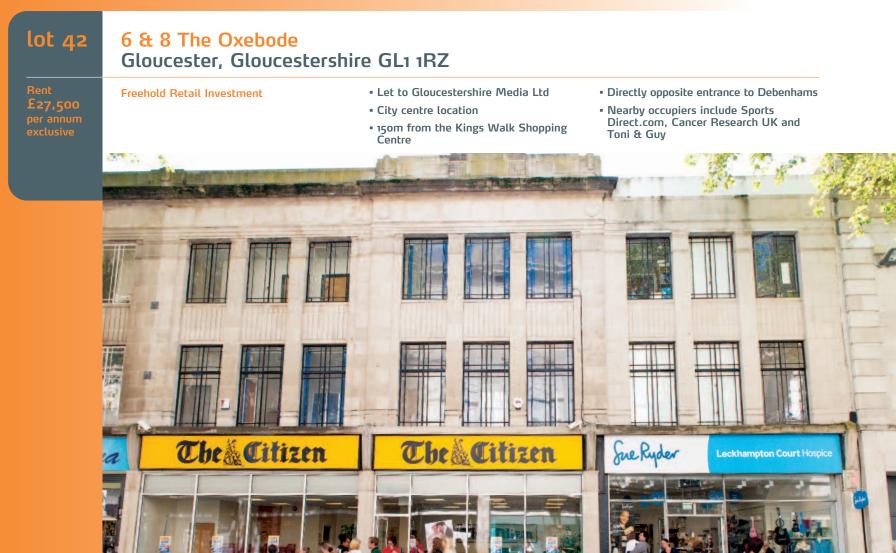

## Situation

The property is located on the south side of The Oxebode, in the heart of Gloucester city centre. The property benefits from being located directly opposite an entrance to Debenhams department store. Other occupiers nearby include Sports Direct.com, Cancer Research UK and Toni & Guy.

## Tenancy and accommodation

| Floor                     | Use                        | Floor Are                              | eas (Approx)  | Tenant | Term                                                                       | Rent p.a.x. | Reversion             |
|---------------------------|----------------------------|----------------------------------------|---------------|--------|----------------------------------------------------------------------------|-------------|-----------------------|
| Ground<br>First<br>Second | Retail<br>Office<br>Office | 73.80 sq m<br>53.00 sq m<br>26.10 sq m | (570 sq ft)   |        | 10 years from 28th March<br>2006 on a full repairing and<br>insuring lease | £27,500     | 27th<br>March<br>2016 |
| Totals                    |                            | 152.90 sq m                            | (1,645 sq ft) |        |                                                                            | £27,500     |                       |

Description

Freehold (2).

VAT is applicable to this lot.

VAT

The property comprises ground floor retail and office accommodation on the first and second floors.

(1) Gloucestershire Media Ltd is owned by one of the largest regional media networks in the UK with over 100 titles. (www.localworld.co.uk)